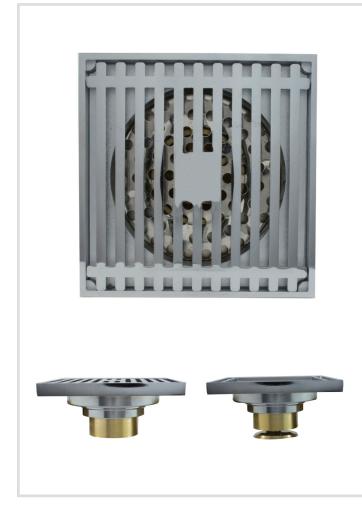

# 50/80mm Reflux Floor Grate

Product code: T633B

## **Technical Drawing**

High quality chrome floor grate. Featuring a brass fitting to prevent odours, insects, and suds rising from the floor drainage. Removable for cleaning and maintenance purposes.

## Features:

- Solid brass construction
- Polished chrome
- Brass fitting Non return valve
- Removable for cleaning
- 50-80mm fitting