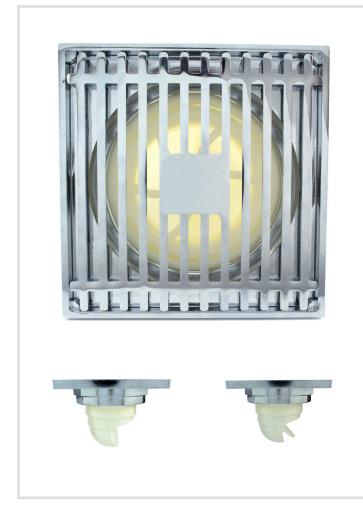

# 100mm Reflux Floor Grate

Product code: T634B

# Technical Drawing

High quality chrome floor grate. Featuring ABS plastic fitting to prevent odours, insects, and suds rising from the floor drainage. Removable for cleaning and maintenance purposes.

## Features:

- Solid brass construction
- Polished chrome
- Non return valve
- Removable for cleaning
- 100mm fitting