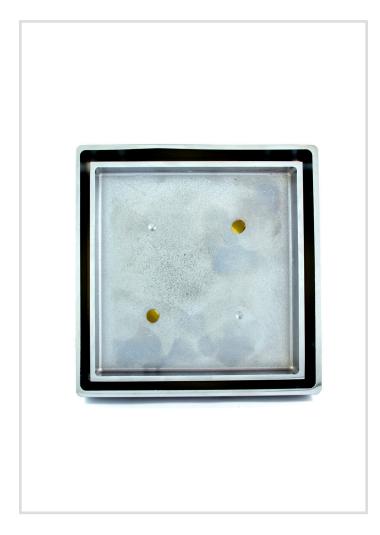

# 50/80mm Tlle Insert Reflux Floor Grate

Product code: T635B

## Technical Drawing

High quality chrome floor grate. Featuring a brass fitting to prevent odours, insects, and suds rising from the floor drainage. Removable for cleaning and maintenance purposes.

## Features:

- Tile insert
- Solid brass construction
- Polished chrome
- Brass fitting Non return valve
- Removable for cleaning
- 50-80mm fitting