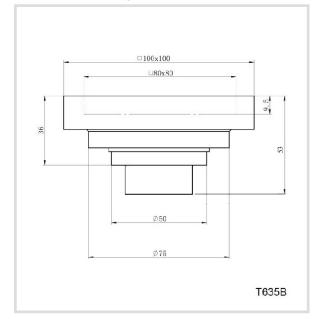

# 50/80mm Tlle Insert Reflux Floor Grate

Product code: T635B

## Technical Drawing

High quality chrome floor grate. Featuring a brass fitting to prevent odours, insects, and suds rising from the floor drainage. Removable for cleaning and maintenance purposes.