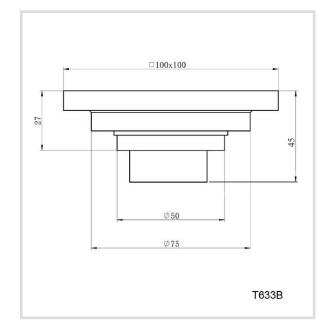

# 50/80mm Reflux Floor Grate

Product code: T633B

## **Technical Drawing**

High quality chrome floor grate. Featuring a brass fitting to prevent odours, insects, and suds rising from the floor drainage. Removable for cleaning and maintenance purposes.

## Features:

- Solid brass construction
- Polished chrome
- Brass fitting Non return valve
- Removable for cleaning
- 50-80mm fitting