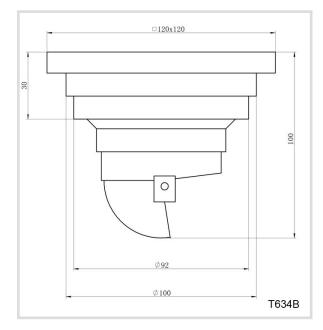

# 100mm Reflux Floor Grate

Product code: T634B

# Technical Drawing

High quality chrome floor grate. Featuring ABS plastic fitting to prevent odours, insects, and suds rising from the floor drainage. Removable for cleaning and maintenance purposes.

## Features:

- Solid brass construction
- Polished chrome
- Non return valve
- Removable for cleaning
- 100mm fitting