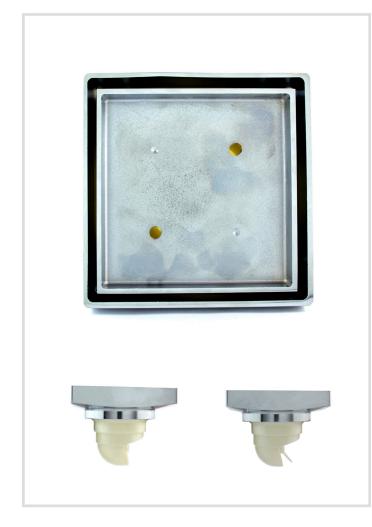

# 100mm Tlle Insert Reflux Floor Grate

Product code: T636B

**Technical Drawing** 

High quality chrome floor grate. Featuring ABS plastic fitting to prevent odours, insects, and suds rising from the floor drainage. Removable for cleaning and maintenance purposes.

## Features:

- Tile insert
- Solid brass construction
- Polished chrome
- Non return valve
- Removable for cleaning
- 100mm fitting