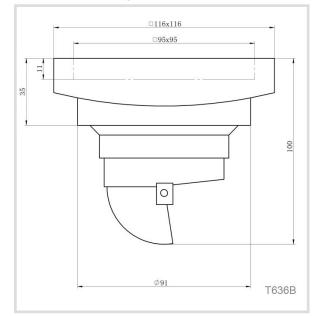

# 100mm Tlle Insert Reflux Floor Grate

Product code: T636B

**Technical Drawing** 

High quality chrome floor grate. Featuring ABS plastic fitting to prevent odours, insects, and suds rising from the floor drainage. Removable for cleaning and maintenance purposes.