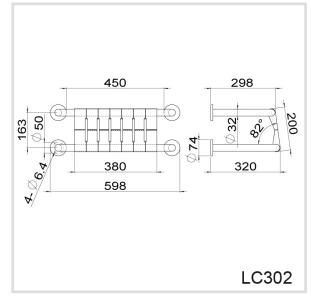

## Technical Drawing

## Back Rest for Disabled Toilet

Product code: LC302 APN: 9330765024289