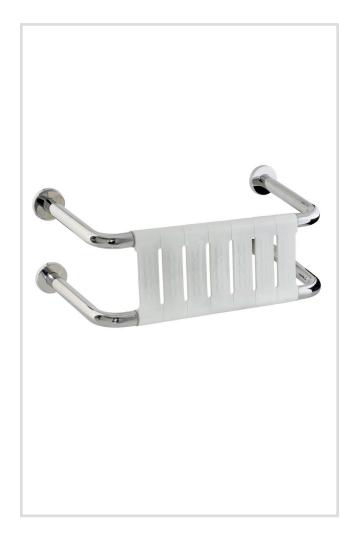

## Back Rest for Disabled Toilet

Product code: LC302 APN: 9330765024289

## **Features:**

- Complies with Australian Standards AS1428.1/2009
- Rails constructed of 1.2mm thickness quality 304 Grade Stainless Steel for strength and reliability
- Manufactured for safety and convenience with Ø75mm fixing flanges (3.0mm thick 304 Grade Stainless Steel) each with four fixing holes for maximum strength
- Concealed fixings
- Mounting rail complies with AS1428.1/2009, and is tested to withstand a force of 1100N from any direction
- Antibiosis Nylon Backing Plate incorporates an inorganic silver ion anti-bacterial agent that may resist E-Coli, staphylococcus, aureus, MRS and more than 600 other micro-organism bacterium.