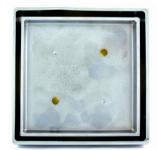

### FLOOR GRATES

Brass construction with High quality Chrome Finish. Models available with non return valves to eliminate odours, insects, and suds rising from the floor drainage. Removable for cleaning and maintenance purposes.

R621B 50mm Square Floor Grate R624B 80mm Square Floor Grate R628B 100mm Square Floor Grate R631B 80mmx50mm Square Grate

NON RETURN FLOOR GRATE 50x80mm

T633B

NON RETURN FLOOR GRATE 100mm T634B

#### SHOWER TILE NON RETURN FLOOR GRATE

50/80mm Shower Tile Non return Floor Grate C/P T635B

100mm Shower Tile Non return Floor Grate C/P T636B