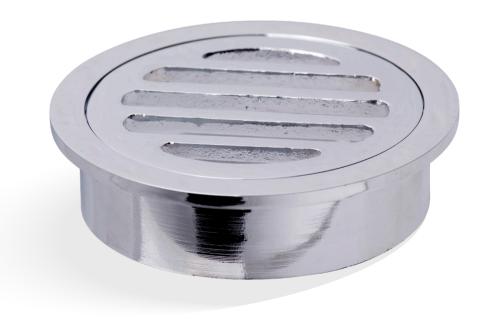

### FLOOR GRATES

Brass construction with High quality Chrome Finish. Models available with non return valves to eliminate odours, insects, and suds rising from the floor drainage. Removable for cleaning and maintenance purposes.

Linkware Floor Grates offer a 2 Year Replacement Warranty against fault in manufacture.

**ROUND FLOOR GRATE** 

R620B 50mm Round Floor Grate R622B 80mm Round Floor Grate R626B 100mm Round Floor Grate R630B 80mmx50mm Round Grate