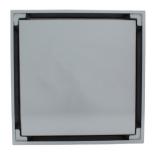

### FLOOR GRATES

Brass construction with High quality Chrome Finish. Models available with non return valves to eliminate odours, insects, and suds rising from the floor drainage. Removable for cleaning and maintenance purposes.

R621B 50mm Square Floor Grate R624B 80mm Square Floor Grate R628B 100mm Square Floor Grate R631B 80mmx50mm Square Grate

NON RETURN FLOOR GRATE 50x80mm

T633B

NON RETURN FLOOR GRATE 100mm T634B

#### SHOWER TILE NON RETURN FLOOR GRATE

50/80mm Shower Tile Non return Floor Grate C/P T635B

100mm Shower Tile Non return Floor Grate C/P T636B