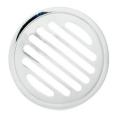

Linkware Floor Grates offer a 2 Year Replacement Warranty against fault in manufacture.

**ROUND FLOOR GRATE** 

R620B 50mm Round Floor Grate R622B 80mm Round Floor Grate R626B 100mm Round Floor Grate R630B 80mmx50mm Round Grate