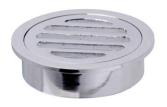

Linkware Floor Grates offer a 2 Year Replacement Warranty against fault in manufacture.

**ROUND FLOOR GRATE** 

R620B 50mm Round Floor Grate R622B 80mm Round Floor Grate R626B 100mm Round Floor Grate R630B 80mmx50mm Round Grate