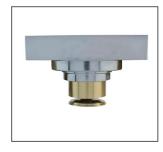

# SHOWER TILE FLOOR GRATE WITH NON RETURN FUNCTION 50/80mm

## PRODUCT CODE: T635B

Brass construction with High quality Chrome Finish. Models available with non return valves to eliminate odours, insects, and suds rising from the floor drainage. Removable for cleaning and maintenance purposes.

### FEATURES:

- / Tile insert Grate
- / 50X80mm
- / Solid brass construction
- / Reversible Polished Chrome Plate
- / Polished Chrome Finish
- / Non Return Function
- / Prevents odours, insects & suds rising from the floor drainage