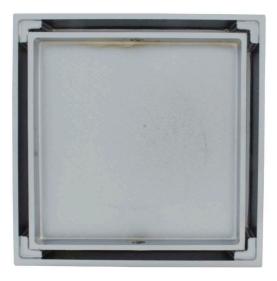

# SHOWER TILE FLOOR GRATE WITH NON RETURN FUNCTION 50/80mm

### FEATURES:

- / Tile insert Grate
- / 50X80mm
- / Solid brass construction
- / Reversible Polished Chrome Plate
- / Polished Chrome Finish
- / Non Return Function
- / Prevents odours, insects & suds rising from the floor drainage

#### NON RETURN FUNCTION

TILE INSERT GRATE