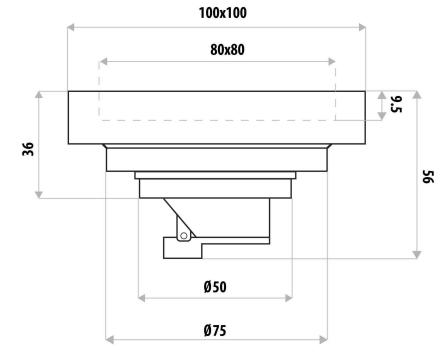

# SHOWER TILE FLOOR GRATE WITH NON RETURN FUNCTION 50/80mm

## PRODUCT CODE: T635B

Brass construction with High quality Chrome Finish. Models available with non return valves to eliminate odours, insects, and suds rising from the floor drainage. Removable for cleaning and maintenance purposes.

### FEATURES:

- / Tile insert Grate
- / 50X80mm
- / Solid brass construction
- / Reversible Polished Chrome Plate
- / Polished Chrome Finish
- / Non Return Function
- / Prevents odours, insects & suds rising from the floor drainage