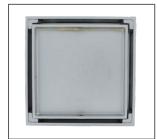

# SHOWER TILE FLOOR GRATE WITH NON RETURN FUNCTION 50/80mm

### FEATURES:

- / Tile insert Grate
- / 50X80mm
- / Solid brass construction
- / Reversible Polished Chrome Plate
- / Polished Chrome Finish
- / Non Return Function
- / Prevents odours, insects & suds rising from the floor drainage

#### NON RETURN FUNCTION

TILE INSERT GRATE