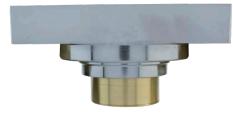

# SHOWER TILE FLOOR GRATE WITH NON RETURN FUNCTION 50/80mm

## PRODUCT CODE: T635B

Brass construction with High quality Chrome Finish. Models available with non return valves to eliminate odours, insects, and suds rising from the floor drainage. Removable for cleaning and maintenance purposes.

### FEATURES:

- / Tile insert Grate
- / 50X80mm
- / Solid brass construction
- / Reversible Polished Chrome Plate
- / Polished Chrome Finish
- / Non Return Function
- / Prevents odours, insects & suds rising from the floor drainage