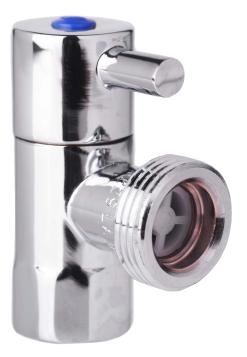

## **DAN ELLE** 1/4 TURN WASHING MACHINE COCK

## PRODUCT CODE: T106L

Linkware remains committed to producing a mini cistern and washing machine cock that offers no shortcomings in quality of material, design and finish.

Performance over the long period is the reason users seeking quality will always use Linkware's minis. With Jumper Valve and Ceramic Disc options, plus quality Chrome and Coloured finishes.

## FEATURES:

- / Solid brass construction
- / Quality Chrome Finish
- / Watermark Certified
- / 1/4 Turn Washing Machine Cock
- / Ceramic Disc
- / Pin Lever Handle

WARRANTY: 2 Year Replacement\*

AVAILABLE IN CHROME & MATTE BLACK