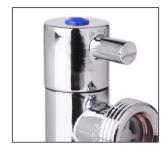

## FEATURES:

- / Solid brass construction
- / Quality Chrome Finish
- / Watermark Certified
- / 1/4 Turn Washing Machine Cock
- / Ceramic Disc
- / Pin Lever Handle

WARRANTY: 2 Year Replacement\*

AVAILABLE IN CHROME & MATTE BLACK

PIN LEVER HANDLE

WATERMARK CERTIFIED