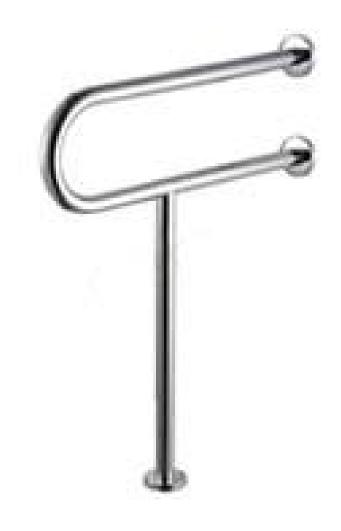

## LINKCARE U-SHAPED HAND RAIL

PRODUCT CODE: LC107

Our high quality products are all manufactured to the applicable standards. These grab rails are suited for a particular purpose but all feature a 32mm diameter stainless steel material with the highest quality polished finish.

## **FEATURES:**

- / 32 x 700 x 800mm Rail
- / 1.2mm Thick Stainless Steel Construction
- / High quality Polished Stainless Steel Finish
- / Concealed flange
- / Support for transitioning from standing to sitting