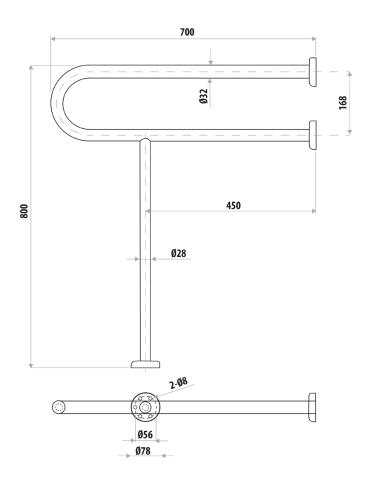

## **FEATURES:**

- / 32 x 700 x 800mm Rail
- / 1.2mm Thick Stainless Steel Construction
- / High quality Polished Stainless Steel Finish
- / Concealed flange
- / Support for transitioning from standing to sitting