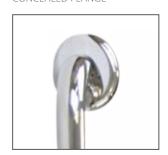

## LINKCARE L-SHAPED HAND RAIL -LEFT

PRODUCT CODE: LC105

Our high quality products are all manufactured to the applicable standards. These grab rails are suited for a particular purpose but all feature a 32mm diameter stainless steel material with the highest quality chrome finish.

Most measure multiple fixing points for each flange and have a unique access for fixings.

## **FEATURES:**

- / 32 x 850 x 600mm Rail
- / 1.2mm Thick Stainless Steel Construction
- / High quality Polished Stainless Steel Finish
- / Concealed flange
- / Suitable for right hand side

WARRANTY: 5 Year Warranty\*

AVAILABLE IN POLISHED



CONCEALED FLANGE