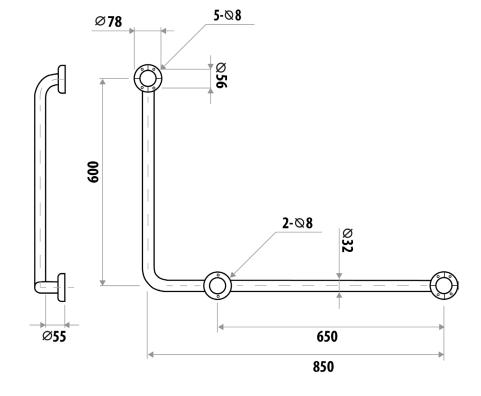

## LINKCARE L-SHAPED HAND RAIL -LEFT

PRODUCT CODE: LC105

Our high quality products are all manufactured to the applicable standards. These grab rails are suited for a particular purpose but all feature a 32mm diameter stainless steel material with the highest quality chrome finish.

Most measure multiple fixing points for each flange and have a unique access for fixings.

## **FEATURES:**

- / 32 x 850 x 600mm Rail
- / 1.2mm Thick Stainless Steel Construction
- / High quality Polished Stainless Steel Finish
- / Concealed flange
- / Suitable for right hand side

WARRANTY: 5 Year Warranty\*