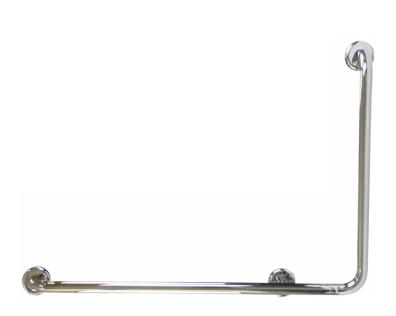

## LINKCARE L-SHAPED HAND RAIL -LEFT

PRODUCT CODE: LC105

Our high quality products are all manufactured to the applicable standards. These grab rails are suited for a particular purpose but all feature a 32mm diameter stainless steel material with the highest quality chrome finish.

## **FEATURES:**

- / 32 x 850 x 600mm Rail
- / 1.2mm Thick Stainless Steel Construction
- / High quality Polished Stainless Steel Finish
- / Concealed flange
- / Suitable for right hand side

WARRANTY: 5 Year Warranty\*