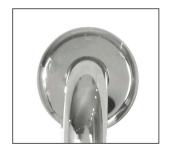

Most measure multiple fixing points for each flange and have a unique access for fixings.

WARRANTY: 5 Year Warranty\*

AVAILABLE IN POLISHED & WHITE

CONCEALED WALL FLANGES