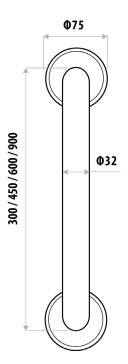

## **LINKCARE** GRAB RAIL

PRODUCT CODE: RGR300/450/600/900

Our high quality products are all manufactured to the applicable standards. These grab rails are suited for a particular purpose but all feature a 32mm diameter stainless steel material and high quality finishes.

## **FEATURES:**

- / Manufactured to meet AS1428.1
- / High quality Polished Stainless Steel Finish
- / Multiple Fixing Points
- / Quality Stainless Steel Construction
- / Concealed Wall Flanges
- / Available in multiple sizes:
  - 32x300mm
  - 32x450mm
  - 32x600mm
  - 32x900mm