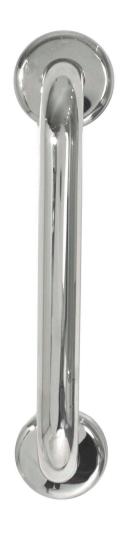

## **LINKCARE** GRAB RAIL

PRODUCT CODE: RGR300/450/600/900

Our high quality products are all manufactured to the applicable standards. These grab rails are suited for a particular purpose but all feature a 32mm diameter stainless steel material and high quality finishes.

## **FEATURES:**

- / Manufactured to meet AS1428.1
- / High quality Polished Stainless Steel Finish
- / Multiple Fixing Points
- / Quality Stainless Steel Construction
- / Concealed Wall Flanges
- / Available in multiple sizes:
  - 32x300mm
  - 32x450mm
  - 32x600mm
  - 32x900mm