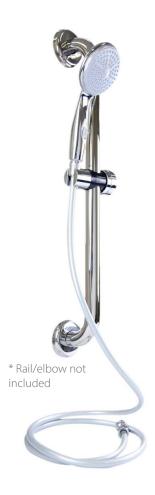

## **LINKCARE** DISABLED HAND SHOWER

PRODUCT CODE: LC401

Our Linkcare range is the perfect solution for those with assisted living requirements. Our high quality products are manufactured to meet AS1428.1 where required.

## **FEATURES:**

- / 100mm Single Function Hand Piece with temporary on/off switch.
- / Suitable for 32mm Rail (not included)
- / Adjustable slider unit
- / Hand piece cradle to fit 32mm grab rails
- / Compliant with AS1428.12009Amd.1 when fitted in accordance with clause 15.5.6
- / 2m Plastic Silver Reinforced hose with check valve.