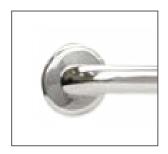

## **LINKCARE** CORNER RAIL

PRODUCT CODE: LC104

Our high quality products are all manufactured to the applicable standards. These grab rails are suited for a particular purpose but all feature a 32mm diameter stainless steel material with the highest quality polished finish.

Most measure multiple fixing points for each flange and have a unique access for fixings.

## **FEATURES:**

- / 32x850x700mm Rail
- / Suited to fit in a corner
- / Stainless Steel construction
- / High quality Polished Stainless Steel Finish
- / Concealed flange
- / Suitable for left and right hand side

WARRANTY: 5 Year Warranty\*





CONCEALED FLANGE