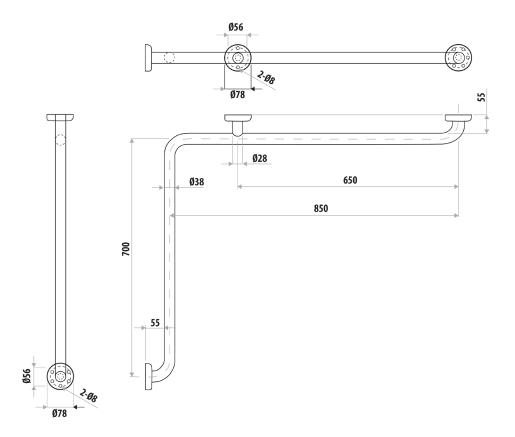

## **LINKCARE** CORNER RAIL

PRODUCT CODE: LC104

Our high quality products are all manufactured to the applicable standards. These grab rails are suited for a particular purpose but all feature a 32mm diameter stainless steel material with the highest quality polished finish.

## **FEATURES:**

- / 32x850x700mm Rail
- / Suited to fit in a corner
- / Stainless Steel construction
- / High quality Polished Stainless Steel Finish
- / Concealed flange
- / Suitable for left and right hand side