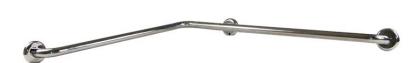

## **LINKCARE** CORNER RAIL

PRODUCT CODE: LC104

Our high quality products are all manufactured to the applicable standards. These grab rails are suited for a particular purpose but all feature a 32mm diameter stainless steel material with the highest quality polished finish.

## **FEATURES:**

- / 32x850x700mm Rail
- / Suited to fit in a corner
- / Stainless Steel construction
- / High quality Polished Stainless Steel Finish
- / Concealed flange
- / Suitable for left and right hand side