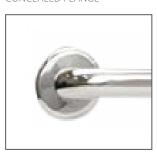

## **LINKCARE** 135 DEGREE HANDRAIL -LEFT

## PRODUCT CODE: LC102

Our high quality products are all manufactured to the applicable standards. These grab rails are suited for a particular purpose but all feature a 32mm diameter stainless steel material with the highest quality polished finish.

Most measure multiple fixing points for each flange and have a unique access for fixings.

## **FEATURES:**

- / 32x850x700mm Rail
- / 135 Degree angle
- / Stainless Steel construction
- / High quality Polished Stainless Steel Finish
- / Concealed flange
- / Suitable for left hand side

WARRANTY: 5 Year Warranty\*

## AVAILABLE IN POLISHED



CONCEALED FLANGE