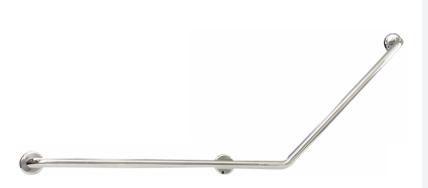

## **LINKCARE** 135 DEGREE HANDRAIL -LEFT

## PRODUCT CODE: LC102

Our high quality products are all manufactured to the applicable standards. These grab rails are suited for a particular purpose but all feature a 32mm diameter stainless steel material with the highest quality polished finish.

## **FEATURES:**

- / 32x850x700mm Rail
- / 135 Degree angle
- / Stainless Steel construction
- / High quality Polished Stainless Steel Finish
- / Concealed flange
- / Suitable for left hand side

WARRANTY: 5 Year Warranty\*