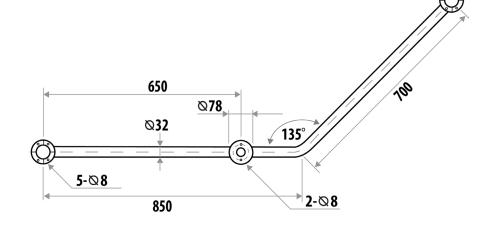

## **FEATURES:**

- / 32x850x700mm Rail
- / 135 Degree angle
- / Stainless Steel construction
- / High quality Polished Stainless Steel Finish
- / Concealed flange
- / Suitable for left hand side

WARRANTY: 5 Year Warranty\*