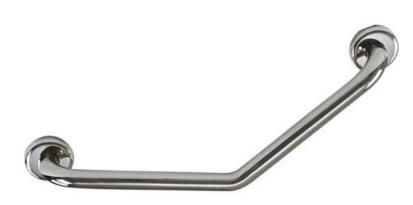

## **LINKCARE 135 DEGREE HANDRAIL**

PRODUCT CODE: LC101

Our high quality products are all manufactured to the applicable standards. These grab rails are suited for a particular purpose but all feature a 32mm diameter stainless steel material with the highest quality polished finish.

## **FEATURES:**

- / 32X300X300mm Rail
- / 135 Degree angle
- / Stainless Steel construction
- / High quality Polished Stainless Steel Finish
- / Concealed flange

WARRANTY: 5 Year Warranty\*