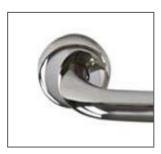

Most measure multiple fixing points for each flange and have a unique access for fixings.

## AVAILABLE IN POLISHED

CONCEALED FLANGE