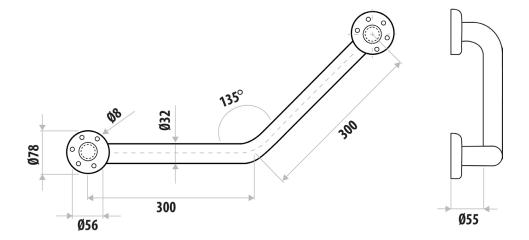

## **LINKCARE 135 DEGREE HANDRAIL**

PRODUCT CODE: LC101

Our high quality products are all manufactured to the applicable standards. These grab rails are suited for a particular purpose but all feature a 32mm diameter stainless steel material with the highest quality polished finish.

## **FEATURES:**

- / 32X300X300mm Rail
- / 135 Degree angle
- / Stainless Steel construction
- / High quality Polished Stainless Steel Finish
- / Concealed flange

WARRANTY: 5 Year Warranty\*