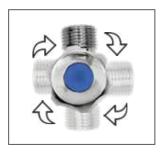

## **360 DEGREE** 1/4 TURN CERAMIC DISK WASHING MACHINE COCK

**PRODUCT CODE: T141CD** 

Linkware's patent 360 degree Quarter Turn Minis will save time and money.

After installation, the outlet can be rotated 360 degrees to suit the placement of hoses, no longer requiring cutting to length of outlet thread or adjustment using threadseal tape to obtain correct alignment of outlet.

WARRANTY: 2 Year Replacement\*

AVAILABLE IN CHROME

360 DEGREE ROTATION

WATERMARK CERTIFIED