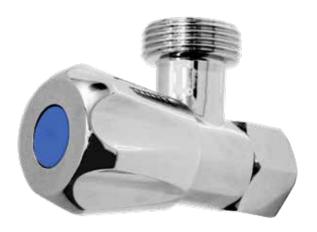

## **360 DEGREE** 1/4 TURN CERAMIC DISK WASHING MACHINE COCK

**PRODUCT CODE: T141CD** 

Linkware's patent 360 degree Quarter Turn Minis will save time and money.

After installation, the outlet can be rotated 360 degrees to suit the placement of hoses, no longer requiring cutting to length of outlet thread or adjustment using threadseal tape to obtain correct alignment of outlet.

## **FEATURES:**

- / Patent design
- / 360 Degree rotation
- / DR Brass construction
- / Includes Blue and Red Indicator buttons
- / 1/4 Turn Ceramic Disc operation
- / Take pressure up to 1,000 KPA
- / Watermark certified
- \* Wall Cover Plate not included

WARRANTY: 2 Year Replacement\*

AVAILABLE IN CHROME

360 DEGREE ROTATION

WATERMARK CERTIFIED