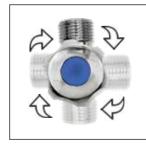

## PRODUCT CODE: T140CD

Linkware's patent 360 degree Quarter Turn Minis will save time and money.

After installation, the outlet can be rotated 360 degrees to suit the placement of hoses, no longer requiring cutting to length of outlet thread or adjustment using threadseal tape to obtain correct alignment of outlet.

WARRANTY: 2 Year Replacement\*

AVAILABLE IN CHROME

360 DEGREE ROTATION

WATERMARK CERTIFIED