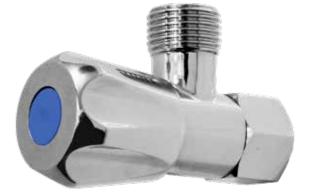

## **360 DEGREE** 1/4 TURN CERAMIC DISK MINI CISTERN COCK

## PRODUCT CODE: T140CD

Linkware's patent 360 degree Quarter Turn Minis will save time and money.

After installation, the outlet can be rotated 360 degrees to suit the placement of hoses, no longer requiring cutting to length of outlet thread or adjustment using threadseal tape to obtain correct alignment of outlet.

## FEATURES:

- / Patent design
- / 360 Degree rotation
- / DR Brass construction
- / Includes Blue and Red Indicator buttons
- / 1/4 Turn Ceramic Disc operation
- / Take pressure up to 1,000 KPA
- Watermark certified
- \* Wall Cover Plate not Included

WARRANTY: 2 Year Replacement\*

AVAILABLE IN CHROME

360 DEGREE ROTATION

WATERMARK CERTIFIED