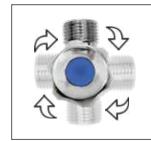

## AVAILABLE IN CHROME

360 DEGREE ROTATION

WATERMARK CERTIFIED

## PRODUCT CODE: T142CD

Linkware's patent 360 degree Quarter Turn Minis will save time and money.

After installation, the outlet can be rotated 360 degrees to suit the placement of hoses, no longer requiring cutting to length of outlet thread or adjustment using threadseal tape to obtain correct alignment of outlet.