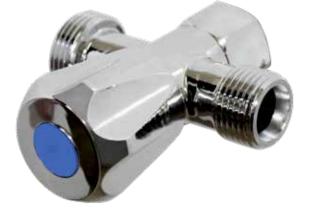

## **360 DEGREE** 1/4 TURN CERAMIC DISK 3 WAY STOP COCK 15x20mm

## PRODUCT CODE: T142CD

Linkware's patent 360 degree Quarter Turn Minis will save time and money.

After installation, the outlet can be rotated 360 degrees to suit the placement of hoses, no longer requiring cutting to length of outlet thread or adjustment using threadseal tape to obtain correct alignment of outlet.

## FEATURES:

- / Patent design
- / 360 Degree rotation
- / DR Brass construction
- / Includes Blue and Red Indicator buttons
- / 1/4 Turn Ceramic Disc operation
- / Take pressure up to 1,000 KPA
- / Watermark certified
- / Included 15mm & 20mm chrome sealing caps
- \* Wall Cover Plate not included