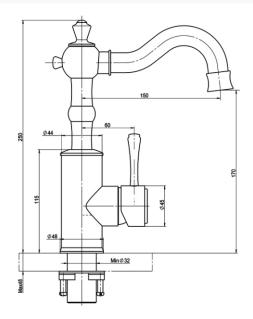

# AUGUSTINE BASIN MIXER

## PRODUCT CODE: T685CP

### **FEATURES:**

- / Classic Contemporary style
- / Shepherds Crook Spout
- / Many matching accessory ranges
- / Lead Free
- / 35mm Cartridge

The Augustine Range is a classic contemporary range from Linkware borne from a proud family heritage, with the Augustine name handed down across many generations. It exemplifies a timeless appeal with an acknowledgement to the past, as well as adding a modern elegance to your home. Quality materials and designs come from the strong family values that belong to Linkware.