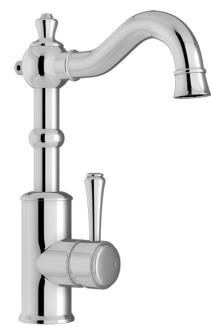

# AUGUSTINE BASIN MIXER

## PRODUCT CODE: T685CP

### **FEATURES:**

- / Classic Contemporary style
- / Shepherds Crook Spout
- / Many matching accessory ranges
- / Lead Free
- / 35mm Cartridge

The Augustine Range is a classic contemporary range from Linkware borne from a proud family heritage, with the Augustine name handed down across many generations. It exemplifies a timeless appeal with an acknowledgement to the past, as well as adding a modern elegance to your home. Quality materials and designs come from the strong family values that belong to Linkware.