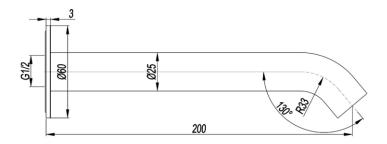

## **FEATURES:**

- / Full body 316 Stainless Steel Construction
- / 200mm reach
- / Five colour options
- / \*Lifetime Residential Warranty on Brushed Stainless Finish
- / Residential Warranty on Coloured Finishes 5 ½ years indoor/
- 2 1/2 years outdoor