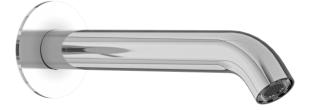

## ELLE 316 WALL SPOUT PRODUCT CODE: SST678 - 1

## **FEATURES:**

- / Full body 316 Stainless Steel Construction
- / 200mm reach
- / Five colour options
- / \*Lifetime Residential Warranty on Brushed Stainless Finish
- / Residential Warranty on Coloured Finishes 5 ½ years indoor/
- 2 1/2 years outdoor