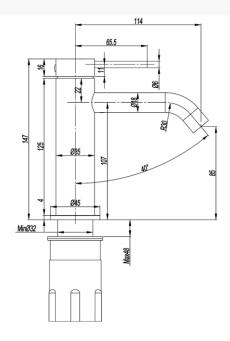

## **FEATURES:**

- / Pin Lever Handle
- / 25mm Ceramic Disk Cartridge
- / Full body 316 Stainless Steel Construction
- / 316 Braided Inlet Hoses
- / Five colour options
- / \*Lifetime Residential Warranty on Brushed Stainless Finish
- / Residential Warranty on Coloured Finishes 5 ½ years indoor/
- 2 1/2 years outdoor