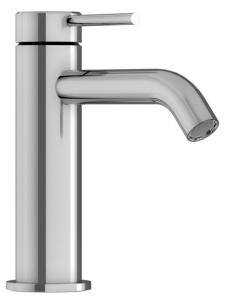

## ELLE 316 BASIN MIXER PRODUCT CODE: SST675

## **FEATURES:**

- / Pin Lever Handle
- / 25mm Ceramic Disk Cartridge
- / Full body 316 Stainless Steel Construction
- / 316 Braided Inlet Hoses
- / Five colour options
- / \*Lifetime Residential Warranty on Brushed Stainless Finish
- / Residential Warranty on Coloured Finishes 5 ½ years indoor/
- 2 1/2 years outdoor