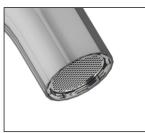

## AVAILABLE IN CHROME, MATTE BLACK, GUN METAL, BRUSHED STAINLESS & BRUSHED GOLD



## CONCEALED AERATOR



## ELLE 316 BASIN MIXER PRODUCT CODE: SST675

## **FEATURES:**

- / Pin Lever Handle
- / 25mm Ceramic Disk Cartridge
- / Full body 316 Stainless Steel Construction
- / 316 Braided Inlet Hoses
- / Five colour options
- / \*Lifetime Residential Warranty on Brushed Stainless Finish
- / Residential Warranty on Coloured Finishes 5 ½ years indoor/
- 2 1/2 years outdoor

The Elle 316 range meets the very highest standards of European Design along with colour finishes that will excite every discerning taste.

316 stainless steel is considered an excellent material for various applications due to its unique combination of properties, making it highly versatile and suitable for a wide range of environments.

/ Corrosion Resistance – ideal for applications in outdoor environments

/ Strength and Du