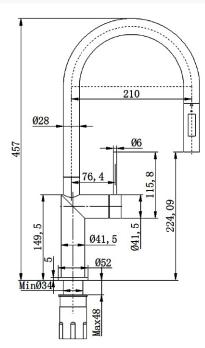

## **ELLE 316 PULL OUT SINK MIXER**

**PRODUCT CODE:** SST673

**FEATURES:** 

/ Italian Design

/ 35mm Ceramic Disk Cartridge

/ Gooseneck Spout

/ Full body 316 Stainless Steel Construction

/ 316 Braided Inlet Hoses