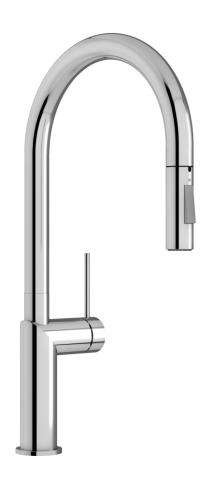

## **ELLE 316 PULL OUT SINK MIXER**

**PRODUCT CODE:** SST673

**FEATURES:** 

/ Italian Design

/ 35mm Ceramic Disk Cartridge

/ Gooseneck Spout

/ Full body 316 Stainless Steel Construction

/ 316 Braided Inlet Hoses

AVAILABLE IN CHROME, MATTE BLACK, GUN METAL, BRUSHED STAINLESS & BRUSHED GOLD

PUSH BUTTON SPRAY FUNCTION

PIN LEVER HANDLE