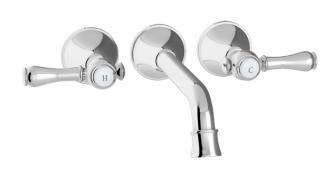

# AUGUSTINE WALL BASIN/BATH SET

PRODUCT CODE: P2053CP / P2052CP-1

## **FEATURES:**

/ Classic Contemporary style

/ 1/4 turn Ceramic Disc Spindles

/ Bath / Basin Aerators included

/ Ceramic Hot and Cold Buttons

The Augustine Range is a classic contemporary range from Linkware borne from a proud family heritage, with the Augustine name handed down across many generations. It exemplifies a timeless appeal with an acknowledgement to the past, as well as adding a modern elegance to your home. Quality materials and designs come from the strong family values that belong to Linkware.

### CERAMIC HOT AND COLD BUTTONS