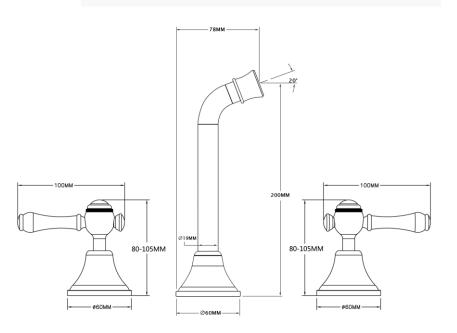

ons

The Augustine Range is a classic contemporary range from Linkware borne from a proud family heritage, with the Augustine name handed down across many generations. It exemplifies a timeless appeal with an acknowledgement to the past, as well as adding a modern elegance to your home. Quality materials and designs come from the strong family values that belong to Linkware.

Classic contemporary describes a style that blends traditional or classic elements with contemporary or modern design aesthetics. It combines timeless, classical features with more current or up-to-date design elements, creating a balanced and sophisticated look that feels both timeless and current.

**WELS:** 6 Star 4.5 l/m

## **WARRANTY:**

/7 years

/ 2 years parts and labour

/Years 3 - 7 replacement parts only