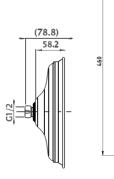

#### **AVAILABLE FINISHES**



CHROME



MATT BLACK



PVD GOLD

### 200MM DIA SHOWER HEAD











# **AUGUSTINE SHOWER HEAD & ARM**

**PRODUCT CODE**: P2051CP-1

### **FEATURES:**

/ Classic Contemporary style

/ Gooseneck Shower Arm

/ 200mm Dia Shower Head

The Augustine Range is a classic contemporary range from Linkware borne from a proud family heritage, with the Augustine name handed down across many generations. It exemplifies a timeless appeal with an acknowledgement to the past, as well as adding a modern elegance to your home. Quality materials and designs come from the strong family values that belong to Linkware.

Classic contemporary describes a style that blends traditional or classic elements with contemporary or modern design aesthetics. It combines timeless, classical features with more current or up-to-date design elements, creating a balanced and sophisticated