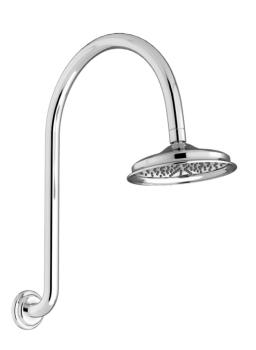

# **AUGUSTINE SHOWER HEAD & ARM**

**PRODUCT CODE**: P2051CP-1

### **FEATURES:**

/ Classic Contemporary style

/ Gooseneck Shower Arm

/ 200mm Dia Shower Head

The Augustine Range is a classic contemporary range from Linkware borne from a proud family heritage, with the Augustine name handed down across many generations. It exemplifies a timeless appeal with an acknowledgement to the past, as well as adding a modern elegance to your home. Quality materials and designs come from the strong family values that belong to Linkware.