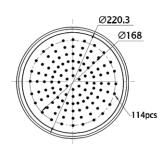

#### **AVAILABLE FINISHES**



CHROME



MATT BLACK



PVD GOLD

### 200MM DIA SHOWER HEAD











# **AUGUSTINE SHOWER HEAD & ARM**

**PRODUCT CODE**: P2051CP-1

### **FEATURES:**

/ Classic Contemporary style

/ Gooseneck Shower Arm

/ 200mm Dia Shower Head

The Augustine Range is a classic contemporary range from Linkware borne from a proud family heritage, with the Augustine name handed down across many generations. It exemplifies a timeless appeal with an acknowledgement to the past, as well as adding a modern elegance to your home. Quality materials and designs come from the strong family values that belong to Linkware.

Classic contemporary describes a style that blends traditional or classic elements with contemporary or modern design aesthetics. It combines timeless, classical features with more current or up-to-date design elements, creating a balanced and sophisticate