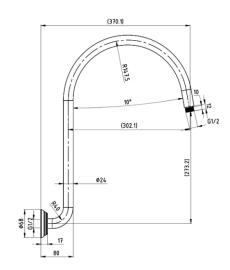

### 200MM DIA SHOWER HEAD

# **AUGUSTINE SHOWER HEAD & ARM**

**PRODUCT CODE**: P2051CP-1

### **FEATURES:**

/ Classic Contemporary style

/ Gooseneck Shower Arm

/ 200mm Dia Shower Head

The Augustine Range is a classic contemporary range from Linkware borne from a proud family heritage, with the Augustine name handed down across many generations. It exemplifies a timeless appeal with an acknowledgement to the past, as well as adding a modern elegance to your home. Quality materials and designs come from the strong family values that belong to Linkware.