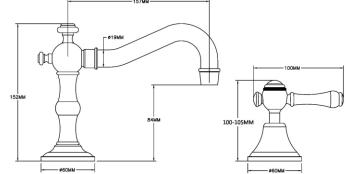

## SHEPHERDS CROOK SPOUT

# CERAMIC HOT AND COLD BUTTONS

**AUGUSTINE BASIN SET** 