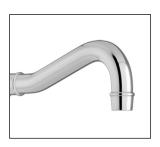

#### **AVAILABLE FINISHES**



CHROME



MATT BLACK



PVD GOLD

## SHEPHERDS CROOK SPOUT



# CERAMIC HOT AND COLD BUTTONS







**AUGUSTINE BASIN SET** 

### **FEATURES:**

/ Classic Contemporary style

/ Shepherds Crook Spout

/ 1/4 turn Ceramic Disc Spindles

/ Ceramic Hot and Cold Buttons

The Augustine Range is a classic contemporary range from Linkware borne from a proud family heritage, with the Augustine name handed down across many generations. It exemplifies a timeless appeal with an acknowledgement to the past, as well as adding a modern elegance to your home. Quality materials and designs come from the strong family values that belong to Linkware.

Classic contemporary describes a style that blends traditional or classic elements with contemporary or modern design aesthetics. It combines timeless, classical features with more current or up-to-date design elements,