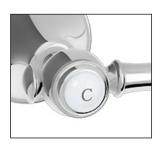

#### **AVAILABLE FINISHES**



CHROME



MATT BLACK



PVD GOLD

## SHEPHERDS CROOK SPOUT



# CERAMIC HOT AND COLD BUTTONS







**AUGUSTINE BASIN SET** 

### **FEATURES:**

/ Classic Contemporary style

/ Shepherds Crook Spout

/ 1/4 turn Ceramic Disc Spindles

/ Ceramic Hot and Cold Buttons

The Augustine Range is a classic contemporary range from Linkware borne from a proud family heritage, with the Augustine name handed down across many generations. It exemplifies a timeless appeal with an acknowledgement to the past, as well as adding a modern elegance to your home. Quality materials and designs come from the strong family values that belong to Linkware.

Classic contemporary describes a style that blends traditional or classic elements with contemporary or modern design aesthetics. It combines timeless, classical features with more current or up-to-date design elements, creating a balanced and sophistica