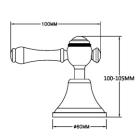

#### **AVAILABLE FINISHES**



CHROME



MATT BLACK



PVD GOLD

## SHEPHERDS CROOK SPOUT



# CERAMIC HOT AND COLD BUTTONS







**AUGUSTINE BASIN SET** 

### **FEATURES:**

/ Classic Contemporary style

/ Shepherds Crook Spout

/ 1/4 turn Ceramic Disc Spindles

/ Ceramic Hot and Cold Buttons

The Augustine Range is a classic contemporary range from Linkware borne from a proud family heritage, with the Augustine name handed down across many generations. It exemplifies a timeless appeal with an acknowledgement to the past, as well as adding a modern elegance to your home. Quality materials and designs come from the strong family values that belong to Linkware.

Classic contemporary describes a style that blends traditional or classic elements with contemporary or modern design aesthetics. It combines timeless, classical features with more current or up-to-date design elements, creating a balanced and sophisticate