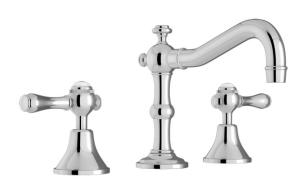

# CERAMIC HOT AND COLD BUTTONS

**AUGUSTINE BASIN SET** 

### **FEATURES:**

/ Classic Contemporary style

/ Shepherds Crook Spout

/ 1/4 turn Ceramic Disc Spindles

/ Ceramic Hot and Cold Buttons

The Augustine Range is a classic contemporary range from Linkware borne from a proud family heritage, with the Augustine name handed down across many generations. It exemplifies a timeless appeal with an acknowledgement to the past, as well as adding a modern elegance to your home. Quality materials and designs come from the strong family values that belong to Linkware.