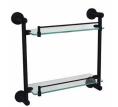

# LOUI ACCESSORIES BLACK

The Loui range is a favorite of ours featuring a modern curved design to suit a variety of bathrooms. With the addition of new lines, available in Black gloss finish for durability - the Loui range offers a complete solution and value for money. This wide range will suit builders, renovators and savvy designers. The best part is that Loui Accessories are styled to compliment our beautiful range of high quality Showers and Mixers.

## **MATTE BLACK**

TOWEL RACK LR4000BK

TOILET ROLL HOLDER LR4004BK

TUMBLER & HOLDER LR4008BK

TOWEL HOLDER 455mm LR4014BK

9

DOUBLE TOWEL RAIL LR4001BK

STIRRUP TOILET ROLL HOLDER LR4005BK

TOWEL RING LR4009BK

DOUBLE GLASS SHELF 347mm LR4015BK

SINGLE TOWEL RAIL LR4002BK

ROBE HOOK LR4006BK

TOILET PAN, BRUSH & HOLDER LR4010BK

GLASS SHELF LR4003BK

SOAP BASKET LR4007BK

HAIR DRYER HOLDER LR4013BK