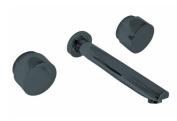

## LOUI TAPWARE

AVAILABLE FINISHES: CHROME, MATTE BLACK, GUNMETAL, BRUSHED GOLD, BRUSHED NICKEL & STAINLESS STEEL

Replace your tired three piece tapware with this exciting option. Elegant and functional, the Loui tapware range offers a soft operating Quarter Turn Spindle. Is suitable for up to 18mm recess application with the use of the spindle adaptor supplied. Bring your bathroom alive with Loui Tapware. Matching Showers, Mixers and Accessories make this a perfect choice for bathroom renovations.

Loui Tapware offers a 7 year Warranty comprising of first 2 years parts and labor and years 3 to 7 replacement parts only against fault in manufacturer.