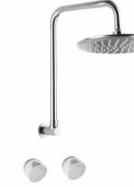

## LOUI SHOWERS

For the very distinguished tastes, the Loui Collection offers elegance and a dignified look to your bathroom. The Loui Collection offers 6 shower variations, each offering a refined touch combined with an outstanding full body shower experience. Step into luxury each day to enjoy a world class shower and a Lifetime Warranty to provide piece of mind.

Loui Showers offer a Lifetime Replacement Warranty. (Conditions apply\*)

Bush Shower Heads and Hand Showers when purchased as individual components have a 2 Year Replacement Warranty (Conditions Apply\*)

TWIN SHOWER WITH RAIL T9088BG **Overhead Shower:** 3 STAR 8.5 ltr/min Hand Shower: 3 STAR 8 ltr/min

TWIN SHOWER T9081BG **Overhead Shower:** 3 STAR 8.5 ltr/min Hand Shower: 3 STAR 8 ltr/min

HAND SHOWER ON RAIL T9082BG 3 STAR 8.5 lt/min

HAND SHOWER WITH WALL BRACKET T9089BG 3 STAR 8.5 lt/min BUSH SHOWER HEAD T9083BG-1 3 STAR 8.0 lt/min

AVAILABLE FINISHES: CHROME, MATTE BLACK

The Loui range is a favorite of ours featuring a modern curved design to suit a variety of bathrooms. With the addition of new lines, available in Chrome and Black gloss finish for durability - the Loui range offers a complete solution and value for money. This wide range will suit builders, renovators and savvy designers. The best part is that Loui Accessories are styled to compliment our beautiful range of high quality Showers and Mixers.