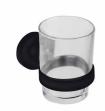

## CHROME

TOWEL RACK LR4000

DOUBLE TOWEL RAIL LR4001

SINGLE TOWEL RAIL

GLASS SHELF LR4003

TOILET ROLL HOLDER LR4004

TUMBLER & HOLDER LR4008

DOUBLE TOWEL HOLDER 455mm LR4014

Ö

TOWEL RING LR4009

DOUBLE GLASS SHELF 347mm LR4015

ROBE HOOK LR4006

SOAP BASKET LR4007

TOILET PAN, BRUSH & HOLDER LR4010

HAIR DRYER HOLDER LR4013

AVAILABLE FINISHES: CHROME, MATTE BLACK,