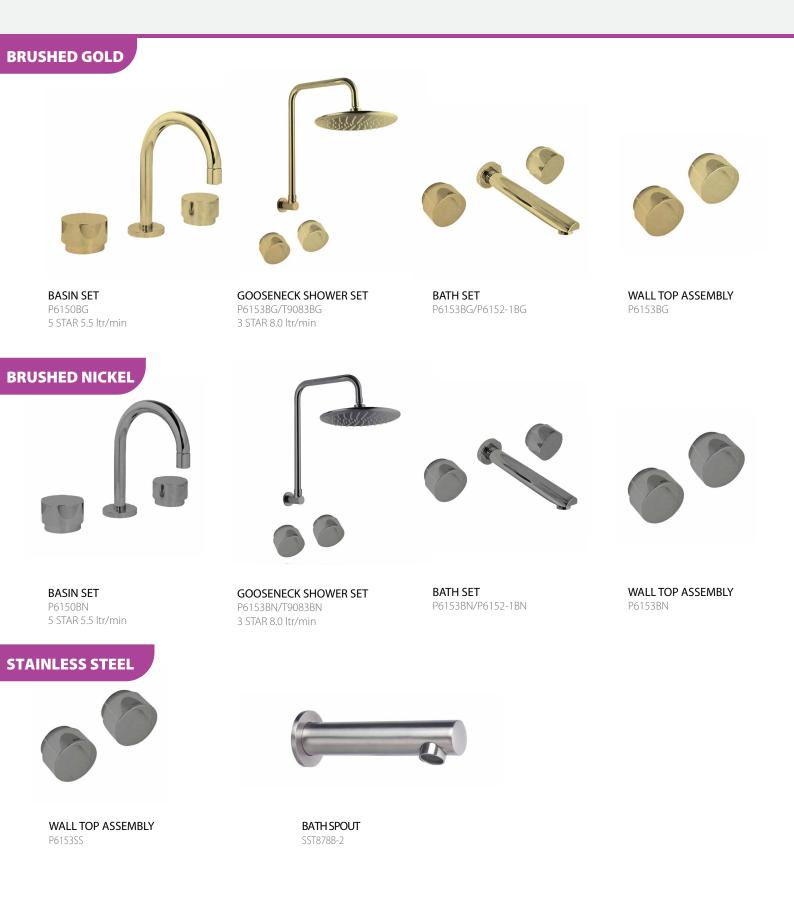

## LOUI TAPWARE

Replace your tired three piece tapware with this exciting option. Elegant and functional, the Loui tapware range offers a soft operating Quarter Turn Spindle. Is suitable for up to 18mm recess application with the use of the spindle adaptor supplied. Bring your bathroom alive with Loui Tapware. Matching Showers, Mixers and Accessories make this a perfect choice for bathroom renovations.

Loui Tapware offers a 7 year Warranty comprising of first 2 years parts and labor and years 3 to 7 replacement parts only against fault in manufacturer.

## LOUI TAPWARE

AVAILABLE FINISHES: CHROME, MATTE BLACK, GUNMETAL, BRUSHED GOLD, BRUSHED NICKEL & STAINLESS STEEL

Replace your tired three piece tapware with this exciting option. Elegant and functional, the Loui tapware range offers a soft operating Quarter Turn Spindle. Is suitable for up to 18mm recess application with the use of the spindle adaptor supplied. Bring your bathroom alive with Loui Tapware. Matching Showers, Mixers and Accessories make this a perfect choice for bathroom renovations.