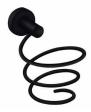

HAND SHOWER WITH WALL BRACKET T9089BG 3 STAR 8.5 lt/min BUSH SHOWER HEAD T9083BG-1 3 STAR 8.0 lt/min

AVAILABLE FINISHES: CHROME, MATTE BLACK

The Loui range is a favorite of ours featuring a modern curved design to suit a variety of bathrooms. With the addition of new lines, available in Chrome and Black gloss finish for durability - the Loui range offers a complete solution and value for money. This wide range will suit builders, renovators and savvy designers. The best part is that Loui Accessories are styled to compliment our beautiful range of high quality Showers and Mixers.

Ö

TOWEL RING LR4009

DOUBLE GLASS SHELF 347mm LR4015

ROBE HOOK LR4006

SOAP BASKET LR4007

TOILET PAN, BRUSH & HOLDER LR4010

HAIR DRYER HOLDER LR4013

AVAILABLE FINISHES: CHROME, MATTE BLACK,