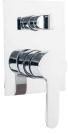

## LOUI TAPWARE

Replace your tired three piece tapware with this exciting option. Elegant and functional, the Loui tapware range offers a soft operating Quarter Turn Spindle. Is suitable for up to 18mm recess application with the use of the spindle adaptor supplied. Bring your bathroom alive with Loui Tapware. Matching Showers, Mixers and Accessories make this a perfect choice for bathroom renovations.

Loui Tapware offers a 7 year Warranty comprising of first 2 years parts and labor and years 3 to 7 replacement parts only against fault in manufacturer.

## LOUI TAPWARE

AVAILABLE FINISHES: CHROME, MATTE BLACK, GUNMETAL, BRUSHED GOLD, BRUSHED NICKEL & STAINLESS STEEL

Replace your tired three piece tapware with this exciting option. Elegant and functional, the Loui tapware range offers a soft operating Quarter Turn Spindle. Is suitable for up to 18mm recess application with the use of the spindle adaptor supplied. Bring your bathroom alive with Loui Tapware. Matching Showers, Mixers and Accessories make this a perfect choice for bathroom renovations.