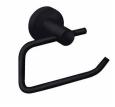

## CHROME

TOWEL RACK LR4000

DOUBLE TOWEL RAIL LR4001

SINGLE TOWEL RAIL

GLASS SHELF LR4003

TOILET ROLL HOLDER LR4004

TUMBLER & HOLDER LR4008

DOUBLE TOWEL HOLDER 455mm LR4014

Ö

TOWEL RING LR4009

DOUBLE GLASS SHELF 347mm LR4015

ROBE HOOK LR4006

SOAP BASKET LR4007

TOILET PAN, BRUSH & HOLDER LR4010

HAIR DRYER HOLDER LR4013

AVAILABLE FINISHES: CHROME, MATTE BLACK,