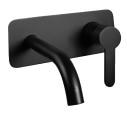

## LOUI TAPWARE

Replace your tired three piece tapware with this exciting option. Elegant and functional, the Loui tapware range offers a soft operating Quarter Turn Spindle. Is suitable for up to 18mm recess application with the use of the spindle adaptor supplied. Bring your bathroom alive with Loui Tapware. Matching Showers, Mixers and Accessories make this a perfect choice for bathroom renovations.

Loui Tapware offers a 7 year Warranty comprising of first 2 years parts and labor and years 3 to 7 replacement parts only against fault in manufacturer.

## LOUI TAPWARE

AVAILABLE FINISHES: CHROME, MATTE BLACK, GUNMETAL, BRUSHED GOLD, BRUSHED NICKEL & STAINLESS STEEL

Replace your tired three piece tapware with this exciting option. Elegant and functional, the Loui tapware range offers a soft operating Quarter Turn Spindle. Is suitable for up to 18mm recess application with the use of the spindle adaptor supplied. Bring your bathroom alive with Loui Tapware. Matching Showers, Mixers and Accessories make this a perfect choice for bathroom renovations.