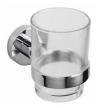

## CHROME

TOWEL RACK LR4000

DOUBLE TOWEL RAIL LR4001

SINGLE TOWEL RAIL

GLASS SHELF LR4003

TOILET ROLL HOLDER LR4004

TUMBLER & HOLDER LR4008

DOUBLE TOWEL HOLDER 455mm LR4014

Ö

TOWEL RING LR4009

DOUBLE GLASS SHELF 347mm LR4015

ROBE HOOK LR4006

SOAP BASKET LR4007

TOILET PAN, BRUSH & HOLDER LR4010

HAIR DRYER HOLDER LR4013

AVAILABLE FINISHES: CHROME, MATTE BLACK,