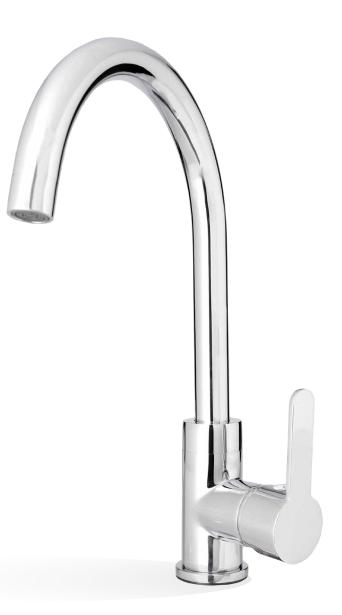

## LOUI MIXERS

The Loui Mixer range continues to impress designers and builders alike, with its clean design and outstanding value for money. We are pleased to introduce some new items into the range as well as having the range in Matte Black. Matching Shower and Accessories make the Loui a complete collection. Featuring a modern curved design with a trendy flat style handle, this range is great value for money and offers a high water saving rating.

### **CHROME**

SINK MIXER RT902B 4 STAR 7.5 lit/min

WALL MIXER SQUARE

T908SP

HIGH RISE MIXER

5 STAR 5.5 lit/min

T904B

WALL MIXER ROUND RT908B