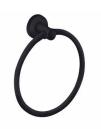

# LOUI ACCESSORIES BLACK

The Loui range is a favorite of ours featuring a modern curved design to suit a variety of bathrooms. With the addition of new lines, available in Black gloss finish for durability - the Loui range offers a complete solution and value for money. This wide range will suit builders, renovators and savvy designers. The best part is that Loui Accessories are styled to compliment our beautiful range of high quality Showers and Mixers.

## **MATTE BLACK**

TOWEL RACK LR4000BK

TOILET ROLL HOLDER LR4004BK

TUMBLER & HOLDER LR4008BK

TOWEL HOLDER 455mm LR4014BK

9

DOUBLE TOWEL RAIL LR4001BK

STIRRUP TOILET ROLL HOLDER LR4005BK

TOWEL RING LR4009BK

DOUBLE GLASS SHELF 347mm LR4015BK

SINGLE TOWEL RAIL LR4002BK

ROBE HOOK LR4006BK

TOILET PAN, BRUSH & HOLDER LR4010BK

GLASS SHELF LR4003BK

SOAP BASKET LR4007BK

HAIR DRYER HOLDER LR4013BK