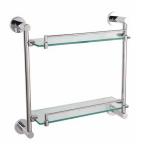

Ö

TOWEL RING LR4009

DOUBLE GLASS SHELF 347mm LR4015

ROBE HOOK LR4006

SOAP BASKET LR4007

TOILET PAN, BRUSH & HOLDER LR4010

HAIR DRYER HOLDER LR4013

AVAILABLE FINISHES: CHROME, MATTE BLACK,

TOWEL RING LR4009BK

DOUBLE GLASS SHELF 347mm LR4015BK

SINGLE TOWEL RAIL LR4002BK

ROBE HOOK LR4006BK

TOILET PAN, BRUSH & HOLDER LR4010BK

GLASS SHELF LR4003BK

SOAP BASKET LR4007BK

HAIR DRYER HOLDER LR4013BK