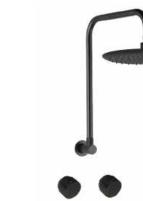

## LOUI SHOWERS

For the very distinguished tastes, the Loui Collection offers elegance and a dignified look to your bathroom. The Loui Collection offers 6 shower variations, each offering a refined touch combined with an outstanding full body shower experience. Step into luxury each day to enjoy a world class shower and a Lifetime Warranty to provide piece of mind.

Loui Showers offer a Lifetime Replacement Warranty. (Conditions apply\*)

Bush Shower Heads and Hand Showers when purchased as individual components have a 2 Year Replacement Warranty (Conditions Apply\*)

HAND SHOWER WITH WALL BRACKET T9089BG 3 STAR 8.5 lt/min BUSH SHOWER HEAD T9083BG-1 3 STAR 8.0 lt/min

AVAILABLE FINISHES: CHROME, MATTE BLACK

The Loui range is a favorite of ours featuring a modern curved design to suit a variety of bathrooms. With the addition of new lines, available in Chrome and Black gloss finish for durability - the Loui range offers a complete solution and value for money. This wide range will suit builders, renovators and savvy designers. The best part is that Loui Accessories are styled to compliment our beautiful range of high quality Showers and Mixers.