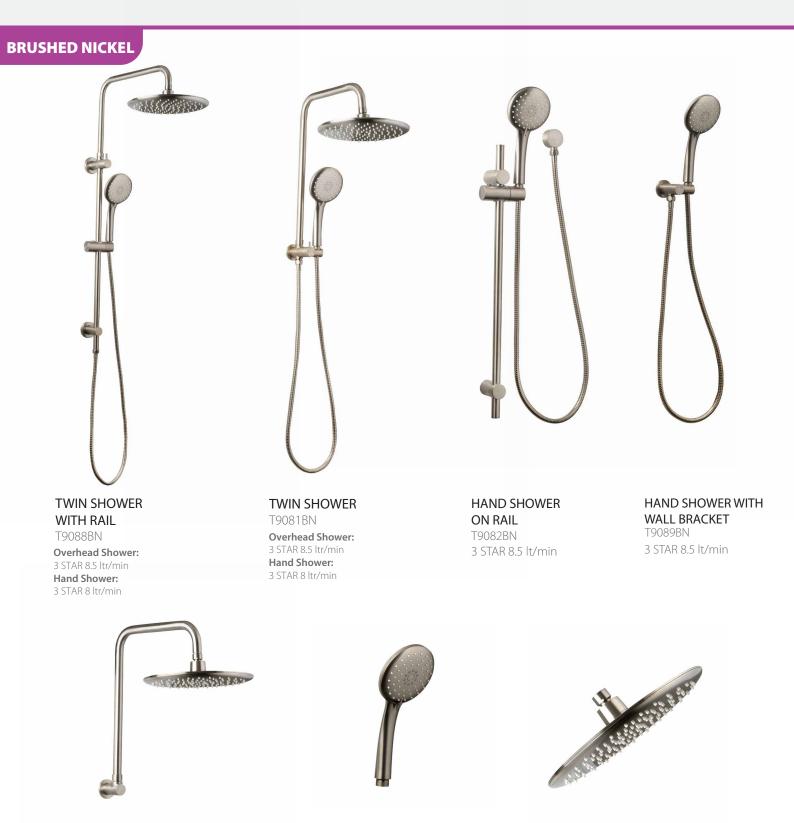

## LOUI SHOWERS

For the very distinguished tastes, the Loui Collection offers elegance and a dignified look to your bathroom. The Loui Collection offers 6 shower variations, each offering a refined touch combined with an outstanding full body shower experience. Step into luxury each day to enjoy a world class shower and a Lifetime Warranty to provide piece of mind.

Loui Showers offer a Lifetime Replacement Warranty. (Conditions apply\*)

Bush Shower Heads and Hand Showers when purchased as individual components have a 2 Year Replacement Warranty (Conditions Apply\*)

GOOSENECK SHOWER T9083BN 3 STAR 8.5 lt/min

HAND SHOWER T9087BN 3 STAR 8.5 lt/min