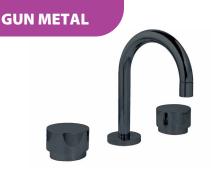

## LOUI TAPWARE

AVAILABLE FINISHES: CHROME, MATTE BLACK, GUNMETAL, BRUSHED GOLD, BRUSHED NICKEL & STAINLESS STEEL

Replace your tired three piece tapware with this exciting option. Elegant and functional, the Loui tapware range offers a soft operating Quarter Turn Spindle. Is suitable for up to 18mm recess application with the use of the spindle adaptor supplied. Bring your bathroom alive with Loui Tapware. Matching Showers, Mixers and Accessories make this a perfect choice for bathroom renovations.

Loui Tapware offers a 7 year Warranty comprising of first 2 years parts and labor and years 3 to 7 replacement parts only against fault in manufacturer.