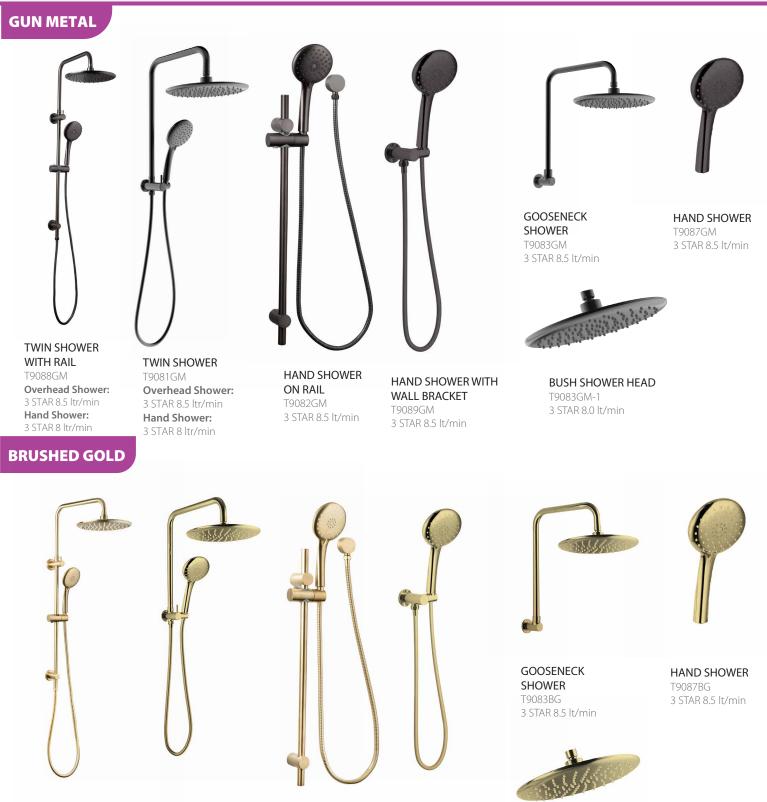

## LOUI SHOWERS

For the very distinguished tastes, the Loui Collection offers elegance and a dignified look to your bathroom. The Loui Collection offers 6 shower variations, each offering a refined touch combined with an outstanding full body shower experience. Step into luxury each day to enjoy a world class shower and a Lifetime Warranty to provide piece of mind.

Loui Showers offer a Lifetime Replacement Warranty. (Conditions apply\*)

Bush Shower Heads and Hand Showers when purchased as individual components have a 2 Year Replacement Warranty (Conditions Apply\*)

TWIN SHOWER WITH RAIL T9088BG **Overhead Shower:** 3 STAR 8.5 ltr/min Hand Shower: 3 STAR 8 ltr/min

TWIN SHOWER T9081BG **Overhead Shower:** 3 STAR 8.5 ltr/min Hand Shower: 3 STAR 8 ltr/min

HAND SHOWER ON RAIL T9082BG 3 STAR 8.5 lt/min

HAND SHOWER WITH WALL BRACKET T9089BG 3 STAR 8.5 lt/min BUSH SHOWER HEAD T9083BG-1 3 STAR 8.0 lt/min

AVAILABLE FINISHES: CHROME, MATTE BLACK

The Loui range is a favorite of ours featuring a modern curved design to suit a variety of bathrooms. With the addition of new lines, available in Chrome and Black gloss finish for durability - the Loui range offers a complete solution and value for money. This wide range will suit builders, renovators and savvy designers. The best part is that Loui Accessories are styled to compliment our beautiful range of high quality Showers and Mixers.