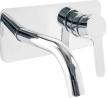

## LOUI TAPWARE

Replace your tired three piece tapware with this exciting option. Elegant and functional, the Loui tapware range offers a soft operating Quarter Turn Spindle. Is suitable for up to 18mm recess application with the use of the spindle adaptor supplied. Bring your bathroom alive with Loui Tapware. Matching Showers, Mixers and Accessories make this a perfect choice for bathroom renovations.

Loui Tapware offers a 7 year Warranty comprising of first 2 years parts and labor and years 3 to 7 replacement parts only against fault in manufacturer.

## LOUI TAPWARE

AVAILABLE FINISHES: CHROME, MATTE BLACK, GUNMETAL, BRUSHED GOLD, BRUSHED NICKEL & STAINLESS STEEL

Replace your tired three piece tapware with this exciting option. Elegant and functional, the Loui tapware range offers a soft operating Quarter Turn Spindle. Is suitable for up to 18mm recess application with the use of the spindle adaptor supplied. Bring your bathroom alive with Loui Tapware. Matching Showers, Mixers and Accessories make this a perfect choice for bathroom renovations.