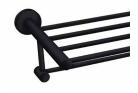

## CHROME

TOWEL RACK LR4000

DOUBLE TOWEL RAIL LR4001

SINGLE TOWEL RAIL

GLASS SHELF LR4003

TOILET ROLL HOLDER LR4004

TUMBLER & HOLDER LR4008

DOUBLE TOWEL HOLDER 455mm LR4014

Ö

TOWEL RING LR4009

DOUBLE GLASS SHELF 347mm LR4015

ROBE HOOK LR4006

SOAP BASKET LR4007

TOILET PAN, BRUSH & HOLDER LR4010

HAIR DRYER HOLDER LR4013

AVAILABLE FINISHES: CHROME, MATTE BLACK,