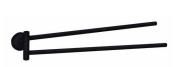

## CHROME

TOWEL RACK LR4000

DOUBLE TOWEL RAIL LR4001

SINGLE TOWEL RAIL

GLASS SHELF LR4003

TOILET ROLL HOLDER LR4004

TUMBLER & HOLDER LR4008

DOUBLE TOWEL HOLDER 455mm LR4014

Ö

TOWEL RING LR4009

DOUBLE GLASS SHELF 347mm LR4015

ROBE HOOK LR4006

SOAP BASKET LR4007

TOILET PAN, BRUSH & HOLDER LR4010

HAIR DRYER HOLDER LR4013

AVAILABLE FINISHES: CHROME, MATTE BLACK,