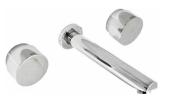

## LOUI TAPWARE

Replace your tired three piece tapware with this exciting option. Elegant and functional, the Loui tapware range offers a soft operating Quarter Turn Spindle. Is suitable for up to 18mm recess application with the use of the spindle adaptor supplied. Bring your bathroom alive with Loui Tapware. Matching Showers, Mixers and Accessories make this a perfect choice for bathroom renovations.

Loui Tapware offers a 7 year Warranty comprising of first 2 years parts and labor and years 3 to 7 replacement parts only against fault in manufacturer.

## LOUI TAPWARE

AVAILABLE FINISHES: CHROME, MATTE BLACK, GUNMETAL, BRUSHED GOLD, BRUSHED NICKEL & STAINLESS STEEL

Replace your tired three piece tapware with this exciting option. Elegant and functional, the Loui tapware range offers a soft operating Quarter Turn Spindle. Is suitable for up to 18mm recess application with the use of the spindle adaptor supplied. Bring your bathroom alive with Loui Tapware. Matching Showers, Mixers and Accessories make this a perfect choice for bathroom renovations.