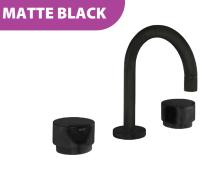

## LOUI MIXERS

The Loui Mixer range continues to impress designers and builders alike, with its clean design and outstanding value for money. We are pleased to introduce some new items into the range as well as having the range in Matte Black. Matching Shower and Accessories make the Loui a complete collection. Featuring a modern curved design with a trendy flat style handle, this range is great value for money and offers a high water saving rating.

**MATTE BLACK** 

SINK MIXER T902BK 4 STAR 7.5 lit/min

HIGH RISE MIXER T904BK 5 STAR 5.5 lit/min

**BASIN MIXER** RT905B 5 STAR 5.5 lit/min

**DIVERTER MIXER** T909B

**BASIN MIXER** T905BK 5 STAR 5.5 lit/min

WALL OUTLET MIXER T906B 5 STAR 6.0 lit/min