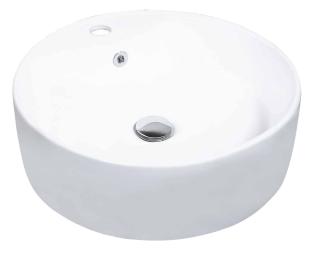

# LOUI BASINS

Linkware stock a variety of high quality ceramic finish counter top basins and the Loui is no exception. Constructed with quality vitreous china, these basins offer two finishes, a stylish modern look and an affordable price.

Loui Basins offer a 1 year replacement warranty.

**LOUI** BSN136 **LOUI** BSN136BK

P +61 2 9912 5900 • F +61 2 9912 5912 33 Liberty Road, Huntingwood NSW 2148 linkware@ozemail.com.au *www.linkwareint.com* 