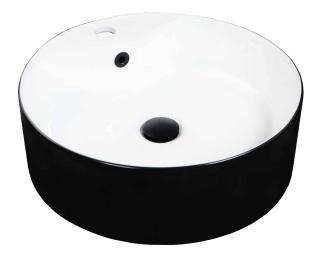

# LOUI BASINS

Linkware stock a variety of high quality ceramic finish counter top basins and the Loui is no exception. Constructed with quality vitreous china, these basins offer two finishes, a stylish modern look and an affordable price.

Loui Basins offer a 1 year replacement warranty.

**LOUI** BSN136 **LOUI** BSN136BK

P +61 2 9912 5900 • F +61 2 9912 5912 33 Liberty Road, Huntingwood NSW 2148 linkware@ozemail.com.au *www.linkwareint.com* 