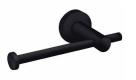

# LOUI ACCESSORIES BLACK

The Loui range is a favorite of ours featuring a modern curved design to suit a variety of bathrooms. With the addition of new lines, available in Black gloss finish for durability - the Loui range offers a complete solution and value for money. This wide range will suit builders, renovators and savvy designers. The best part is that Loui Accessories are styled to compliment our beautiful range of high quality Showers and Mixers.

## **MATTE BLACK**

TOWEL RACK LR4000BK

TOILET ROLL HOLDER LR4004BK

TUMBLER & HOLDER LR4008BK

TOWEL HOLDER 455mm LR4014BK

9

DOUBLE TOWEL RAIL LR4001BK

STIRRUP TOILET ROLL HOLDER LR4005BK

TOWEL RING LR4009BK

DOUBLE GLASS SHELF 347mm LR4015BK

SINGLE TOWEL RAIL LR4002BK

ROBE HOOK LR4006BK

TOILET PAN, BRUSH & HOLDER LR4010BK

GLASS SHELF LR4003BK

SOAP BASKET LR4007BK

HAIR DRYER HOLDER LR4013BK