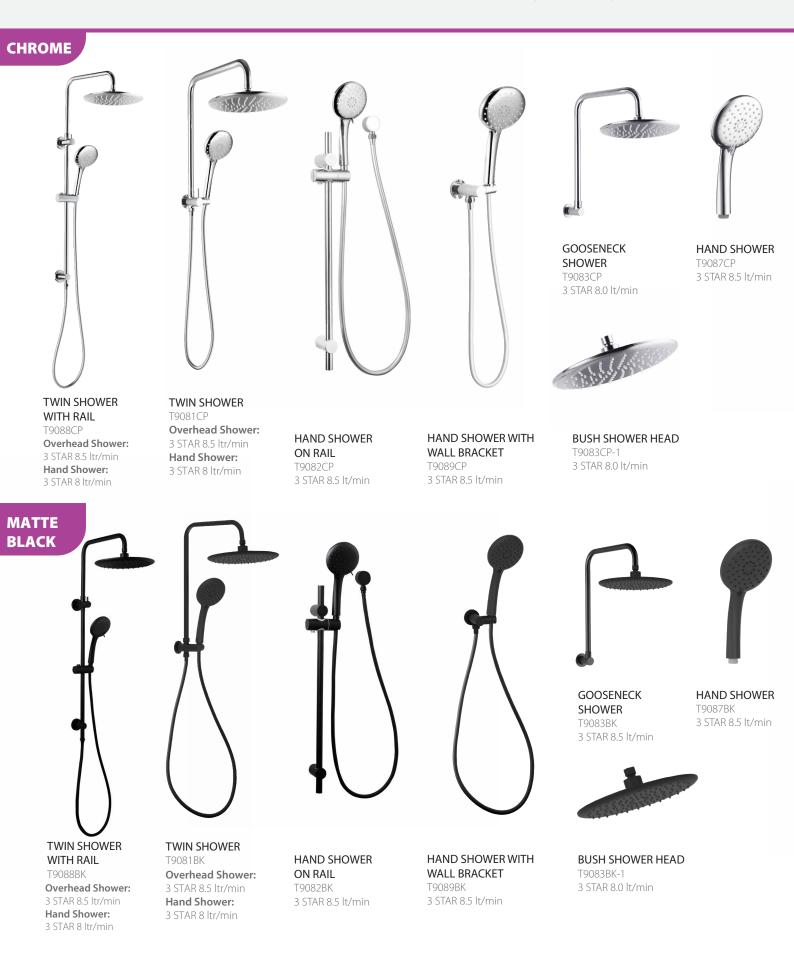

## LOUI SHOWERS

For the very distinguished tastes, the Loui Collection offers elegance and a dignified look to your bathroom. The Loui Collection offers 6 shower variations, each offering a refined touch combined with an outstanding full body shower experience. Step into luxury each day to enjoy a world class shower and a Lifetime Warranty to provide piece of mind.

Loui Showers offer a Lifetime Replacement Warranty. (Conditions apply\*)

Bush Shower Heads and Hand Showers when purchased as individual components have a 2 Year Replacement Warranty (Conditions Apply\*)

### **CHROME**

SINK MIXER RT902B 4 STAR 7.5 lit/min

WALL MIXER SQUARE

T908SP

HIGH RISE MIXER

5 STAR 5.5 lit/min

T904B

WALL MIXER ROUND RT908B

**MATTE BLACK** 

SINK MIXER T902BK 4 STAR 7.5 lit/min

HIGH RISE MIXER T904BK 5 STAR 5.5 lit/min

**BASIN MIXER** RT905B 5 STAR 5.5 lit/min

**DIVERTER MIXER** T909B

**BASIN MIXER** T905BK 5 STAR 5.5 lit/min

WALL OUTLET MIXER T906B 5 STAR 6.0 lit/min

WALL OUTLET MIXER T906BK 5 STAR 6.0 lit/min

WALL MIXER ROUND T908BK

WALL MIXER SQUARE T908SPBK

**DIVERTER MIXER** T909BK