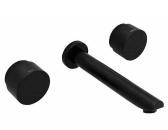

## LOUI TAPWARE

Replace your tired three piece tapware with this exciting option. Elegant and functional, the Loui tapware range offers a soft operating Quarter Turn Spindle. Is suitable for up to 18mm recess application with the use of the spindle adaptor supplied. Bring your bathroom alive with Loui Tapware. Matching Showers, Mixers and Accessories make this a perfect choice for bathroom renovations.

## LOUI TAPWARE

AVAILABLE FINISHES: CHROME, MATTE BLACK, GUNMETAL, BRUSHED GOLD, BRUSHED NICKEL & STAINLESS STEEL

Replace your tired three piece tapware with this exciting option. Elegant and functional, the Loui tapware range offers a soft operating Quarter Turn Spindle. Is suitable for up to 18mm recess application with the use of the spindle adaptor supplied. Bring your bathroom alive with Loui Tapware. Matching Showers, Mixers and Accessories make this a perfect choice for bathroom renovations.