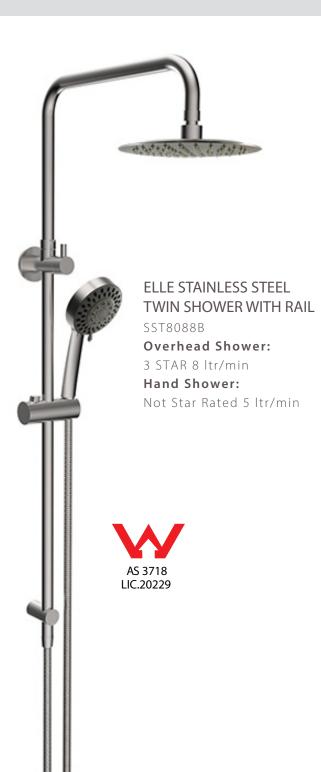

## ELLE STAINLESS STEEL SHOWER RANGE

The Elle Stainless Steel Shower range completes a collection of products for the entire house adding to our Tapware, Mixers and Accessories. Manufactured from 304 Grade Stainless Steel, the elegant and functional range will provide a unique look into your home. Our Showers feature a Lifetime Warranty against manufacturing fault, so you can be assured of long lasting performance of the complete Stainless Steel Collection..