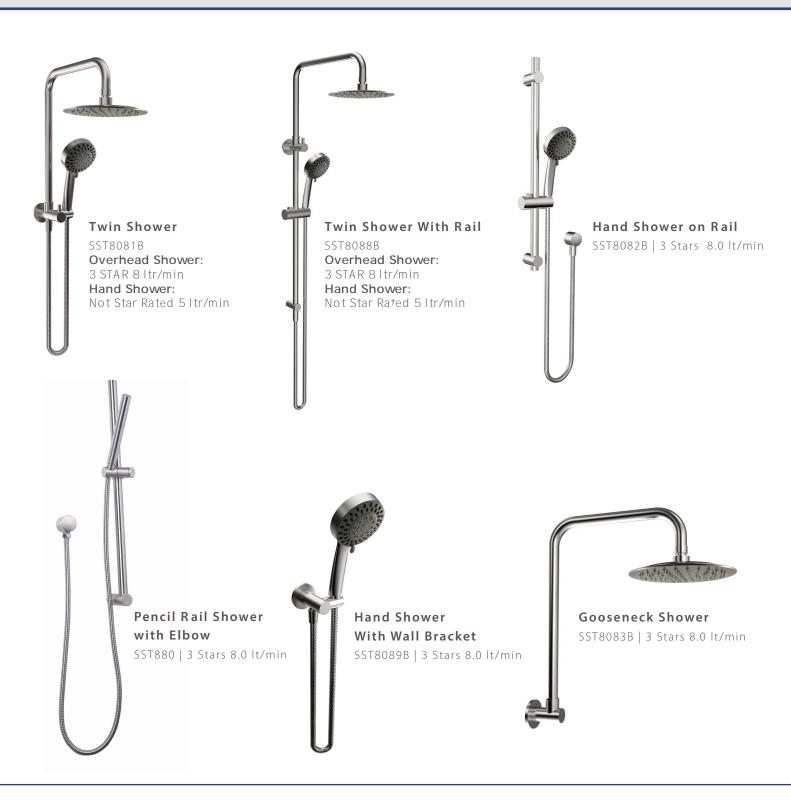

## ELLE STAINLESS STEEL SHOWER RANGE

The Elle Stainless Steel Shower range completes a collection of products for the entire house adding to our Tapware, Mixers and Accessories. Manufactured from 304 Grade Stainless Steel, the elegant and functional range will provide a unique look into your home. Our Showers feature a Lifetime Warranty against manufacturing fault, so you can be assured of long lasting performance of the complete Stainless Steel Collection..