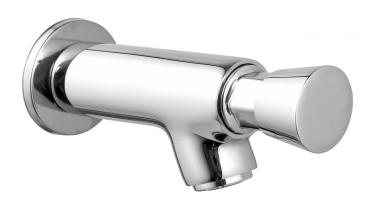

## **TIMED BIB TAP 7 SECONDS**

**PRODUCT CODE:** T147TPT

The Timed Bib Tap runs by a push button and automatically turns off after 7 seconds. These taps are highly recommended for places where there are washrooms in schools, public spaces and shopping centres.

## **FEATURES:**

- / Patented Magnetic Self-Close Cartridge
- / Specified working pressure 50 -500 KPA
- / Pressure limiting valv e not required withinthese specifications
- / Push button operating force ≤16N
- / Soft operating cartridge with all specified pessure conditions
- / Leak proof cartridge
- / Tested to 500,000 cycles
- / Temperature Range 5-30 degrees

## AVAILABLE IN CHROME

SOFT PUSH BUTTON