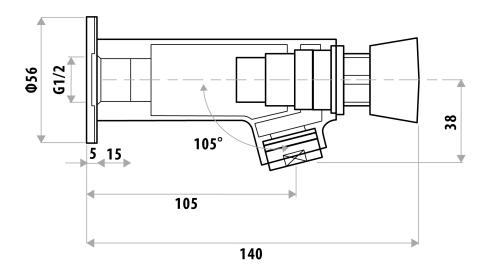

## **FEATURES:**

- / Patented Magnetic Self-Close Cartridge
- / Specified working pressure 50 -500 KPA
- / Pressure limiting valv e not required withinthese specifications
- / Push button operating force ≤16N
- / Soft operating cartridge with all specified pessure conditions
- / Leak proof cartridge
- / Tested to 500,000 cycles
- / Temperature Range 5-30 degrees