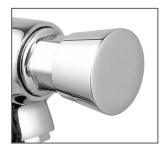

MED BIB TAP 7 SECONDS**

**PRODUCT CODE:** T147TPT

The Timed Bib Tap runs by a push button and automatically turns off after 7 seconds. These taps are highly recommended for places where there are washrooms in schools, public spaces and shopping centres.

## **FEATURES:**

- / Patented Magnetic Self-Close Cartridge
- / Specified working pressure 50 -500 KPA
- / Pressure limiting valv e not required withinthese specifications
- / Push button operating force ≤16N
- / Soft operating cartridge with all specified pessure conditions
- / Leak proof cartridge
- / Tested to 500,000 cycles
- / Temperature Range 5-30 degrees

WELS: 6 STAR 5.5 ltr/min

## **WARRANTY:**

5 year parts and labour domestic warranty

1 year parts and labour commercial warranty

## AVAILABLE IN CHROME



SOFT PUSH BUTTON