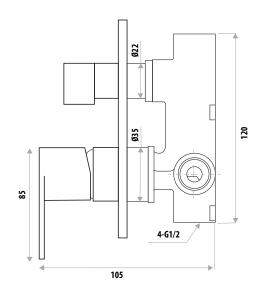

## THE GABE LEVA DIVERTER MIXER

PRODUCT CODE: LT709

Building on the success of the highly popular Gabe Mixer range, Linkware has produced "The Gabe Leva" with alternative lever handle and mixer body available in 5 colours and Multiple combinations. It includes a full range of mixers with 25mm cartridges to provide European style and class to your bathroom. Backed by a 15 year Cartridge Warranty and 7 years replacement\* – you can feel confident in your selection.