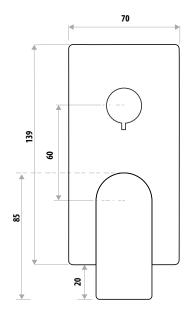

## THE GABE LEVA DIVERTER MIXER

PRODUCT CODE: LT709

Building on the success of the highly popular Gabe Mixer range, Linkware has produced "The Gabe Leva" with alternative lever handle and mixer body available in 5 colours and Multiple combinations. It includes a full range of mixers with 25mm cartridges to provide European style and class to your bathroom. Backed by a 15 year Cartridge Warranty and 7 years replacement\* – you can feel confident in your selection.