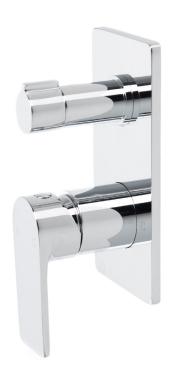

## THE GABE LEVA DIVERTER MIXER

PRODUCT CODE: LT709

Building on the success of the highly popular Gabe Mixer range, Linkware has produced "The Gabe Leva" with alternative lever handle and mixer body available in 5 colours and Multiple combinations. It includes a full range of mixers with 25mm cartridges to provide European style and class to your bathroom. Backed by a 15 year Cartridge Warranty and 7 years replacement\* – you can feel confident in your selection.

## **FEATURES:**

- / European design
- / Modern Lever Handle
- / Available in Chrome, Matte Black, Gun Metal, Brushed Gold and Brushed Nickel
- / Multiple combinations available
- / 25mm Cartridge

WARRANTY: 15 Year Warranty\*