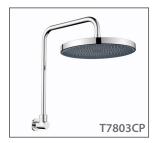

r handle and mixer body available in 5 colours and Multiple combinations. It includes a full range of mixers with 25mm cartridges to provide European style and class to your bathroom. Backed by a 15 year Cartridge Warranty and 7 years replacement\* – you can feel confident in your selection.

These artisan mixers are available in quality Chrome, Matte Black, Gun Metal, Brushed Gold and Brushed Nickel. Coordinating with The Gabe Shower and Accessory ranges from Linkware – this is truly a designer's delight. "Be creative and design it your way"

## **FEATURES:**

- / European design
- / Modern Lever Handle
- / Available in Chrome, Matte Black, Gun Metal, Brushed Gold and Brushed Nickel
- / Multiple combinations available
- / 25mm Cartridge

WARRANTY: 15 Year Warranty\*

## MATCHING SHOWERS



MATCHING ACCESSORIES