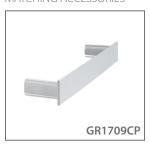

available in 5 colours and Multiple combinations. It includes a full range of mixers with 25mm cartridges to provide European style and class to your bathroom. Backed by a 15 year Cartridge Warranty and 7 years replacement\* – you can feel confident in your selection.

These artisan mixers are available in quality Chrome, Matte Black, Gun Metal, Brushed Gold and Brushed Nickel. Coordinating with The Gabe Shower and Accessory ranges from Linkware – this is truly a designer's delight. "Be creative and design it your way"

## **FEATURES:**

- / European design
- / Modern Lever Handle
- / Available in Chrome, Matte Black, Gun Metal, Brushed Gold and Brushed Nickel
- / Multiple combinations available
- / 25mm Cartridge

WARRANTY: 15 Year Warranty\*

## MATCHING SHOWERS



MATCHING ACCESSORIES