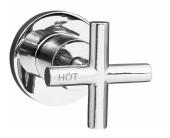

## FEATURES:

- / Modern cross handles
- / Adjustable pivot Shower Head
- / Optional 3/4 Turn Ceramic Disc Spindles
- / High quality Chrome Finish
- / Solid brass construction
- / Matching Accessories Range

WELS: 3 STAR 8.0 ltr/min

WARRANTY: 7 Year Warranty\*

AVAILABLE IN CHROME

MATCHING ACCESSORIES