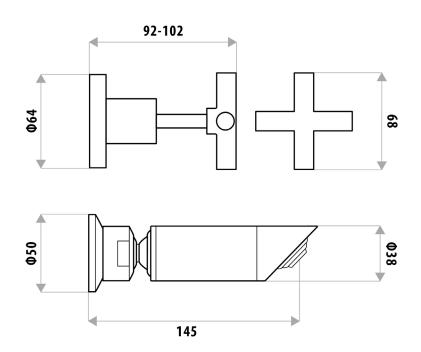

## **SABINE** SHOWER SET **PRODUCT CODE:** P951B

The Sabine range is a timeless design combining form, function and elegance to suit any style decor.

Manufactured with the highest quality material and design the modern cylindrical style is popular, and also includes cobra-flex designs and twinners.

## FEATURES:

- / Modern cross handles
- / Adjustable pivot Shower Head
- / Optional 3/4 Turn Ceramic Disc Spindles
- / High quality Chrome Finish
- / Solid brass construction
- / Matching Accessories Range