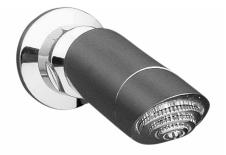

## **SABINE** SHOWER SET **PRODUCT CODE:** P951B

The Sabine range is a timeless design combining form, function and elegance to suit any style decor.

Manufactured with the highest quality material and design the modern cylindrical style is popular, and also includes cobra-flex designs and twinners.

## FEATURES:

- / Modern cross handles
- / Adjustable pivot Shower Head
- / Optional 3/4 Turn Ceramic Disc Spindles
- / High quality Chrome Finish
- / Solid brass construction
- / Matching Accessories Range