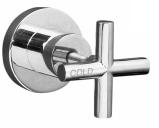

## FEATURES:

- / Modern cross handles
- / Adjustable pivot Shower Head
- / Optional 3/4 Turn Ceramic Disc Spindles
- / High quality Chrome Finish
- / Solid brass construction
- / Matching Accessories Range

WELS: 3 STAR 8.0 ltr/min

WARRANTY: 7 Year Warranty\*

AVAILABLE IN CHROME

MATCHING ACCESSORIES