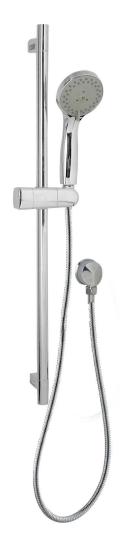

## OXYGENIC 90MM RAIL SHOWER PRODUCT CODE: R451B

Linkware's Oxygenic Showers utilize the technology of oxygenated water to provide a luxurious spa experience.

Water mixed with oxygen creates voluminous droplets that hug your skin. You won't want to miss out on trying this shower for yourself.

## **FEATURES:**

- / 90mm Oxygenic Rail Shower offering a softer, lighter feel
- / Modern circular design
- / Three function Hand Shower which includes normal, normal/massage and massage
- / High quality Chrome Finish
- / Adjustable slider
- / Quality double interlocking hose

WELS: 3 STAR 8.5 ltr/min

WARRANTY: 2 Year Warranty\*

AVAILABLE IN CHROME

3 FUNCTION HAND SHOWER

ADJUSTABLE SLIDER