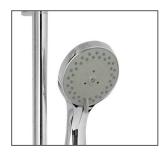

## **FEATURES:**

- / 90mm Oxygenic Rail Shower offering a softer, lighter feel
- / Modern circular design
- / Three function Hand Shower which includes normal, normal/massage and massage
- / High quality Chrome Finish
- / Adjustable slider
- / Quality double interlocking hose

WELS: 3 STAR 8.5 ltr/min

WARRANTY: 2 Year Warranty\*

AVAILABLE IN CHROME

3 FUNCTION HAND SHOWER

ADJUSTABLE SLIDER