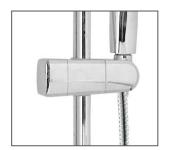

## **FEATURES:**

- / 90mm Oxygenic Rail Shower offering a softer, lighter feel
- / Modern circular design
- / Three function Hand Shower which includes normal, normal/massage and massage
- / High quality Chrome Finish
- / Adjustable slider
- / Quality double interlocking hose

WELS: 3 STAR 8.5 ltr/min

WARRANTY: 2 Year Warranty\*

AVAILABLE IN CHROME

3 FUNCTION HAND SHOWER

ADJUSTABLE SLIDER