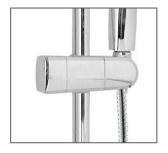

## **FEATURES:**

- / 100mm Oxygenic Rail Shower offering a softer, lighter feel
- / Modern circular design
- / Five Function Hand Shower which includes normal, normal/massage and massage, mist
- / High quality Chrome Finish
- / Adjustable slider
- / Quality double interlocking hose