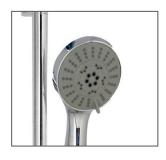

AVAILABLE IN CHROME

5 FUNCTION HAND SHOWER

ADJUSTABLE SLIDER

## **FEATURES:**

- / 100mm Oxygenic Rail Shower offering a softer, lighter feel
- / Modern circular design
- / Five Function Hand Shower which includes normal, normal/massage and massage, mist
- / High quality Chrome Finish
- / Adjustable slider
- / Quality double interlocking hose