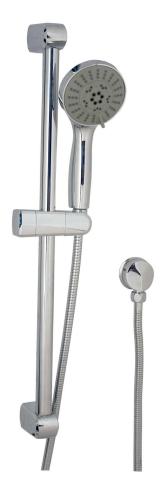

AVAILABLE IN CHROME

5 FUNCTION HAND SHOWER

ADJUSTABLE SLIDER

## OXYGENIC 100MM RAIL SHOWER

PRODUCT CODE: R452B

Linkware's Oxygenic Showers utilize the technology of oxygenated water to provide a luxurious spa experience.

Water mixed with oxygen creates voluminous droplets that hug your skin. You won't want to miss out on trying this shower for yourself.

## **FEATURES:**

- / 100mm Oxygenic Rail Shower offering a softer, lighter feel
- / Modern circular design
- / Five Function Hand Shower which includes normal, normal/massage and massage, mist
- / High quality Chrome Finish
- / Adjustable slider
- / Quality double interlocking hose