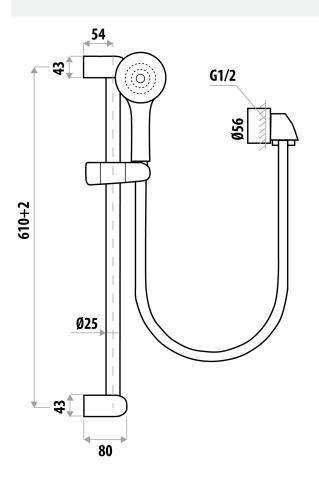

AVAILABLE IN CHROME

5 FUNCTION HAND SHOWER

ADJUSTABLE SLIDER

## OXYGENIC 100MM RAIL SHOWER

PRODUCT CODE: R452B

Linkware's Oxygenic Showers utilize the technology of oxygenated water to provide a luxurious spa experience.

Water mixed with oxygen creates voluminous droplets that hug your skin. You won't want to miss out on trying this shower for yourself.

## **FEATURES:**

- / 100mm Oxygenic Rail Shower offering a softer, lighter feel
- / Modern circular design
- / Five Function Hand Shower which includes normal, normal/massage and massage, mist
- / High quality Chrome Finish
- / Adjustable slider
- / Quality double interlocking hose