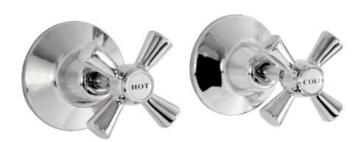

## **MODE** WALL TOP ASSEMBLY

**PRODUCT CODE: P253F** 

The Mode range is a very popular style, with elegance and cottage style being a main feature at an affordable price.

The quality finishes include White, Ivory or Chrome, with the choice of Chrome or Gold dress rings.

WARRANTY: 7 Year Warranty\*

AVAILABLE IN CHROME, CHROME/WHITE, CHROME/IVORY, GOLD/CHROME, WHITE/GOLD, IVORY/GOLD

MATCHING ACCESSORIES (BYRON)