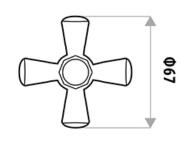

## **MODE** WALL TOP ASSEMBLY

**PRODUCT CODE: P253F** 

The Mode range is a very popular style, with elegance and cottage style being a main feature at an affordable price.

The quality finishes include White, Ivory or Chrome, with the choice of Chrome or Gold dress rings.

## **FEATURES:**

- / Quality brass construction
- / Popular style to suit many decors
- / Available in quality Chrome, White or Ivory Finish
- / Optional 3/4 Turn Ceramic Disc Spindles
- / Lever Handle conversion kits available