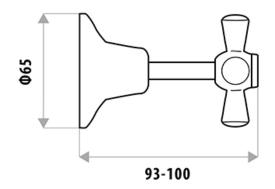

## **MODE** WALL TOP ASSEMBLY

**PRODUCT CODE: P253F** 

The Mode range is a very popular style, with elegance and cottage style being a main feature at an affordable price.

The quality finishes include White, Ivory or Chrome, with the choice of Chrome or Gold dress rings.

## **FEATURES:**

- / Quality brass construction
- / Popular style to suit many decors
- / Available in quality Chrome, White or Ivory Finish
- / Optional 3/4 Turn Ceramic Disc Spindles
- / Lever Handle conversion kits available