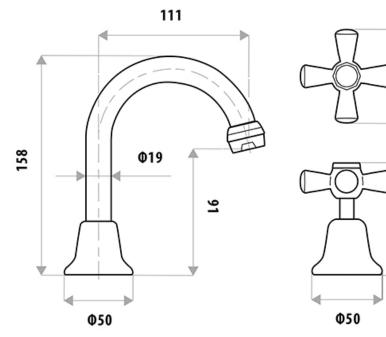

## **MODE** BASIN SET

PRODUCT CODE: P250F

The Mode range is a very popular style, with elegance and cottage style being a main feature at an affordable price.

The quality finishes include White, Ivory or Chrome, with the choice of Chrome or Gold dress rings.

## **FEATURES:**

- / Gooseneck fixed spout
- / Quality brass construction
- / Popular style to suit many decors
- / Available in quality Chrome, White or Ivory Finish
- / Optional 3/4 Turn Ceramic Disc Spindles
- / Lever Handle conversion kits available