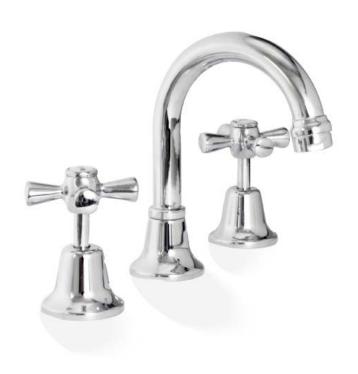

## **MODE** BASIN SET

PRODUCT CODE: P250F

The Mode range is a very popular style, with elegance and cottage style being a main feature at an affordable price.

The quality finishes include White, Ivory or Chrome, with the choice of Chrome or Gold dress rings.

## **FEATURES:**

- / Gooseneck fixed spout
- / Quality brass construction
- / Popular style to suit many decors
- / Available in quality Chrome, White or Ivory Finish
- / Optional 3/4 Turn Ceramic Disc Spindles
- / Lever Handle conversion kits available

WELS: 5 STAR 5.5 ltr/min

**WARRANTY:** 7 Year Warranty\*

AVAILABLE IN CHROME, CHROME/WHITE, CHROME/IVORY, GOLD/CHROME, WHITE/GOLD, IVORY/GOLD

MATCHING ACCESSORIES (BYRON)