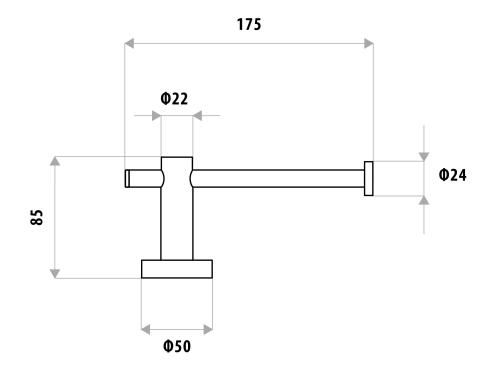

## LOUI TOILET ROLL STIRRUP HOLDER PRODUCT CODE: LR4005

The Loui range is a favorite of ours featuring a modern curved design to suit a variety of bathrooms. With the addition of new lines, available in Chrome and Black gloss finish for durability - the Loui range offers a complete solution and value for money.

## FEATURES:

- / Straight holder with rounded tip
- / Solid body construction
- / Modern circular design
- / High quality Chrome Finish
- / Matching Full Range