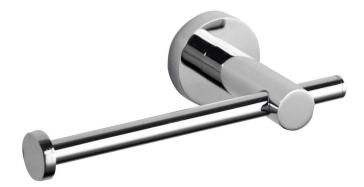

## LOUI TOILET ROLL STIRRUP HOLDER PRODUCT CODE: LR4005

The Loui range is a favorite of ours featuring a modern curved design to suit a variety of bathrooms. With the addition of new lines, available in Chrome and Black gloss finish for durability - the Loui range offers a complete solution and value for money.

## FEATURES:

- / Straight holder with rounded tip
- / Solid body construction
- / Modern circular design
- / High quality Chrome Finish
- / Matching Full Range