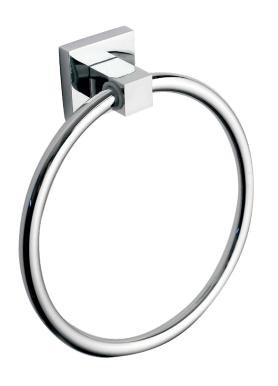

## LAUREN PROJECT TOWEL RING

PRODUCT CODE: LR6009B

With a modern statement in design, the Lauren Project range continues to make its mark in the Australian kitchen and bathroom landscape.

With the addition of new lines, the Lauren Project range offers a complete solution and value for money. These accessories are designed to compliment the Lauren Project Mixer Range and square shower models.

## **FEATURES:**

- / Swivel holder
- / Solid body construction
- / Modern square design
- / High quality Chrome Finish
- / Matching Products

WARRANTY: 2 Year Warranty\*

AVAILABLE IN CHROME & BLACK

MATCHING PRODUCTS