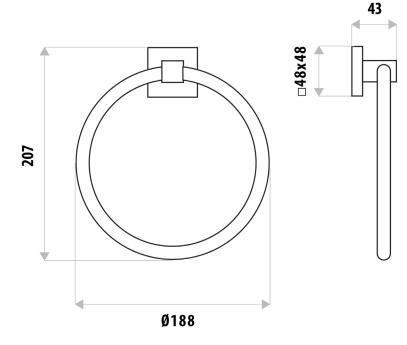

## LAUREN PROJECT TOWEL RING

PRODUCT CODE: LR6009B

With a modern statement in design, the Lauren Project range continues to make its mark in the Australian kitchen and bathroom landscape.

With the addition of new lines, the Lauren Project range offers a complete solution and value for money. These accessories are designed to compliment the Lauren Project Mixer Range and square shower models.

## **FEATURES:**

- / Swivel holder
- / Solid body construction
- / Modern square design
- / High quality Chrome Finish
- / Matching Products

WARRANTY: 2 Year Warranty\*

AVAILABLE IN CHROME & BLACK

MATCHING PRODUCTS