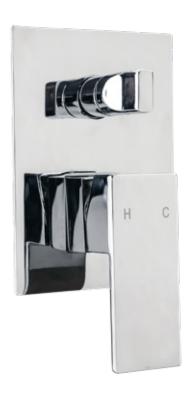

## LAUREN PROJECT DIVERTER MIXER PRODUCT CODE: T8609B

With a strong and bold statement in design, the Lauren Project range continues to make its mark in the Australian kitchen and bathroom landscape.

With the addition of new lines, available in Matte Black and a matching accessory range - the Lauren Project range offers a complete solution and value for money.

## **FEATURES:**

- / Modern square design
- / Diverts between bath and shower with ease
- / Solid brass construction
- / 35mm Cartridge
- / Stylish flat handle
- / High quality Chrome Finish
- / Matching Tapware & Accessories