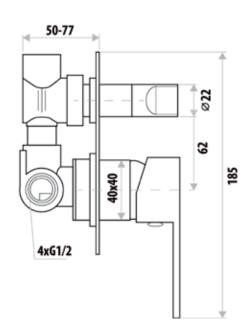

## **FEATURES:**

- / Modern square design
- / Diverts between bath and shower with ease
- / Solid brass construction
- / 35mm Cartridge
- / Stylish flat handle
- / High quality Chrome Finish
- / Matching Tapware & Accessories