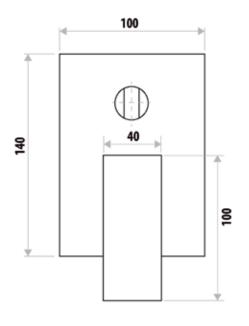

## **FEATURES:**

- / Modern square design
- / Diverts between bath and shower with ease
- / Solid brass construction
- / 35mm Cartridge
- / Stylish flat handle
- / High quality Chrome Finish
- / Matching Tapware & Accessories