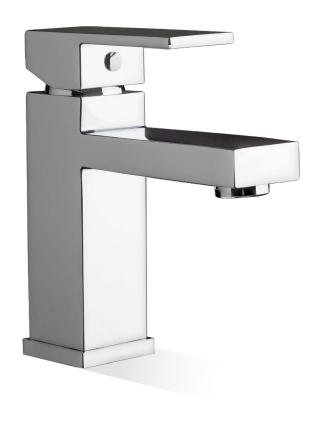

## LAUREN PROJECT BASIN MIXER

PRODUCT CODE: RT8605B

With a strong and bold statement in design, the Lauren Project range continues to make its mark in the Australian kitchen and bathroom landscape.

With the addition of new lines, available in Matte Black and a matching accessory range - the Lauren Project range offers a complete solution and value for money.

## **FEATURES:**

- / Modern square design
- / Fixed spout
- / Solid brass construction
- / 35mm Cartridge
- / Stylish flat handle
- / High quality Chrome Finish
- / Matching Tapware & Accessories

WELS: 5 STAR 5.5 ltr/min