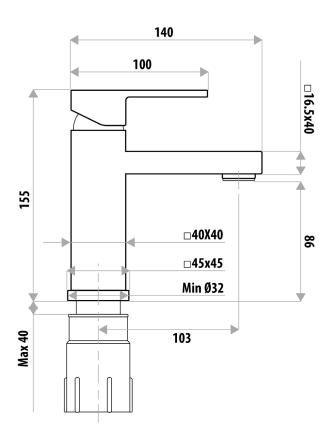

## **FEATURES:**

- / Modern square design
- / Fixed spout
- / Solid brass construction
- / 35mm Cartridge
- / Stylish flat handle
- / High quality Chrome Finish
- / Matching Tapware & Accessories

WELS: 5 STAR 5.5 ltr/min