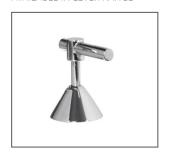

## KIRRA PLUS SHOWER SET

PRODUCT CODE: RP7951B

The Kirra Plus range features sleek smooth lines with striking Cross Handles.

Designed to suit any contemporary setting this range is an attractive alternative to the more traditional style tapware.

## **FEATURES:**

- / Adjustable head on pivot
- / Designed to suit any contemporary setting
- / Solid brass construction
- / Cross handles
- / Lever handle available
- / High quality Chrome Finish
- / Matching Accessories Range
- / Optional 3/4 Turn Ceramic Disk Spindles