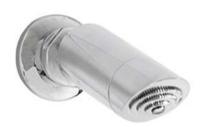

## KIRRA PLUS SHOWER SET

PRODUCT CODE: RP7951B

The Kirra Plus range features sleek smooth lines with striking Cross Handles.

Designed to suit any contemporary setting this range is an attractive alternative to the more traditional style tapware.

## **FEATURES:**

- / Adjustable head on pivot
- / Designed to suit any contemporary setting
- / Solid brass construction
- / Cross handles
- / Lever handle available
- / High quality Chrome Finish
- / Matching Accessories Range
- / Optional 3/4 Turn Ceramic Disk Spindles