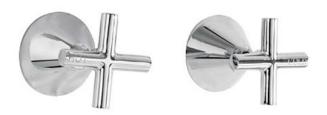

## KIRRA PLUS SHOWER SET

PRODUCT CODE: RP7951B

The Kirra Plus range features sleek smooth lines with striking Cross Handles.

Designed to suit any contemporary setting this range is an attractive alternative to the more traditional style tapware.

## **FEATURES:**

- / Adjustable head on pivot
- / Designed to suit any contemporary setting
- / Solid brass construction
- / Cross handles
- / Lever handle available
- / High quality Chrome Finish
- / Matching Accessories Range
- / Optional 3/4 Turn Ceramic Disk Spindles

## AVAILABLE IN CHROME

AVAILABLE IN LEVER RANGE

MATCHING ACCESSORIES