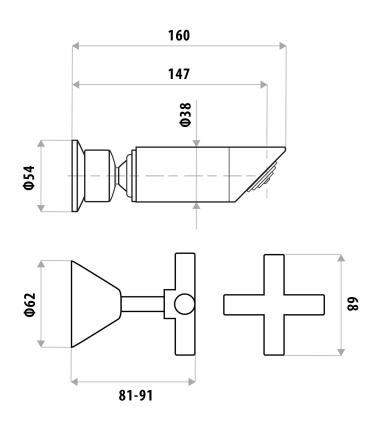

## KIRRA PLUS SHOWER SET

PRODUCT CODE: RP7951B

The Kirra Plus range features sleek smooth lines with striking Cross Handles.

Designed to suit any contemporary setting this range is an attractive alternative to the more traditional style tapware.

## **FEATURES:**

- / Adjustable head on pivot
- / Designed to suit any contemporary setting
- / Solid brass construction
- / Cross handles
- / Lever handle available
- / High quality Chrome Finish
- / Matching Accessories Range
- / Optional 3/4 Turn Ceramic Disk Spindles