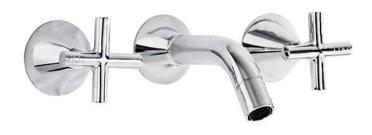

## KIRRA PLUS BATH SET

PRODUCT CODE: RP7952B

The Kirra Plus range features sleek smooth lines with striking Cross Handles.

Designed to suit any contemporary setting this range is an attractive alternative to the more traditional style tapware.

## **FEATURES:**

- / 160mm Fixed spout
- / Designed to suit any contemporary setting
- / Solid brass construction
- / Cross handles
- / Lever handle available
- / High quality Chrome Finish
- / Matching Accessories Range
- / Optional 3/4 Turn Ceramic Disk Spindles