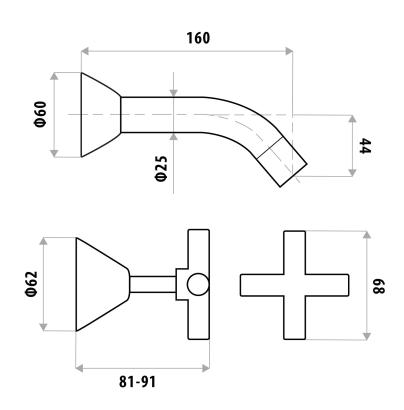

## **FEATURES:**

- / 160mm Fixed spout
- / Designed to suit any contemporary setting
- / Solid brass construction
- / Cross handles
- / Lever handle available
- / High quality Chrome Finish
- / Matching Accessories Range
- / Optional 3/4 Turn Ceramic Disk Spindles