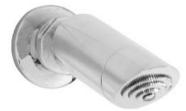

# KIRRA PLUS LEVER SHOWER SET PRODUCT CODE: P9751B

The Kirra Plus Lever range features sleek smooth lines with striking blunt edges. This design is far more than impressive.

Designed to suit any contemporary setting this range is an attractive alternative to the more traditional style tapware.

## FEATURES:

- / Adjustable head on pivot
- / Designed to suit any contemporary setting
- / Solid brass construction
- / Lever handle
- / Cross handle available
- / High quality Chrome Finish
- / Matching Accessories Range

WELS: 3 STAR 8.0 ltr/min