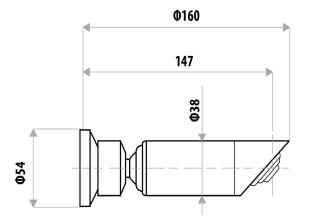

# KIRRA PLUS LEVER SHOWER SET PRODUCT CODE: P9751B

The Kirra Plus Lever range features sleek smooth lines with striking blunt edges. This design is far more than impressive.

Designed to suit any contemporary setting this range is an attractive alternative to the more traditional style tapware.

## FEATURES:

- / Adjustable head on pivot
- / Designed to suit any contemporary setting
- / Solid brass construction
- / Lever handle
- / Cross handle available
- / High quality Chrome Finish
- / Matching Accessories Range

WELS: 3 STAR 8.0 ltr/min