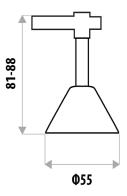

# KIRRA PLUS LEVER SHOWER SET PRODUCT CODE: P9751B

The Kirra Plus Lever range features sleek smooth lines with striking blunt edges. This design is far more than impressive.

Designed to suit any contemporary setting this range is an attractive alternative to the more traditional style tapware.

## FEATURES:

- / Adjustable head on pivot
- / Designed to suit any contemporary setting
- / Solid brass construction
- / Lever handle
- / Cross handle available
- / High quality Chrome Finish
- / Matching Accessories Range