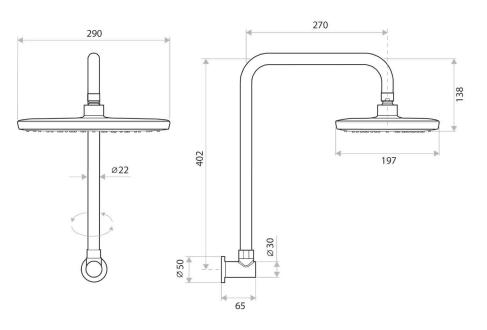

# HUNTINGWOOD GOOSENECK SHOWER

## PRODUCT CODE: T9783CP

The Huntingwood Collection of Self Cleaning Showers combines the beauty of world class design and construction to the functionality of being tested for over 60 years of showering.

Combining both square and curved design elements the Huntingwood Collection provides the very real element of luxury to your bathroom, along with outstanding performance of Absolute Full Flow that enriches your showering experience.

## FEATURES:

- / Lifetime warranty\*
- / Patent Self Clean Mechanism
- / Swivel Gooseneck Arm
- / High quality Chrome Finish
- / Tested for over 60 years of showering
- / Square design with soft corners