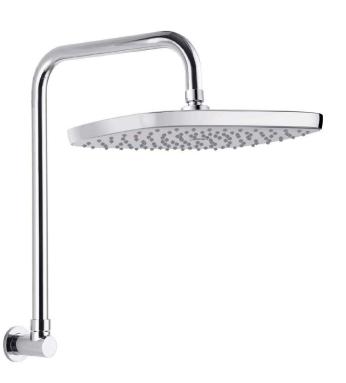

# HUNTINGWOOD GOOSENECK SHOWER

## PRODUCT CODE: T9783CP

The Huntingwood Collection of Self Cleaning Showers combines the beauty of world class design and construction to the functionality of being tested for over 60 years of showering.

Combining both square and curved design elements the Huntingwood Collection provides the very real element of luxury to your bathroom, along with outstanding performance of Absolute Full Flow that enriches your showering experience.

## FEATURES:

- / Lifetime warranty\*
- / Patent Self Clean Mechanism
- / Swivel Gooseneck Arm
- / High quality Chrome Finish
- / Tested for over 60 years of showering
- / Square design with soft corners