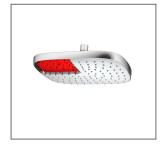

## FEATURES:

- / Lifetime warranty\*
- / Patent Self Clean Mechanism
- / Swivel Gooseneck Arm
- / High quality Chrome Finish
- / Tested for over 60 years of showering
- / Square design with soft corners

#### AVAILABLE IN CHROME & MATTE BLACK

SELF CLEANING MECHANISM