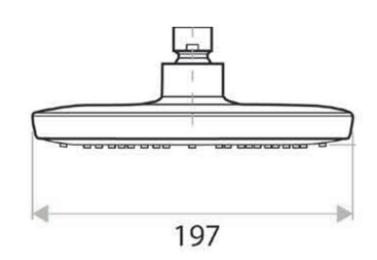

## FEATURES:

8 . S. . . S. . . .

- / Patent Self Clean Mechanism
- / Swivel Gooseneck Arm
- / Tested for over 60 years of showering
- / Square design with soft corners

WELS: 3 STAR 8.0 ltr/min