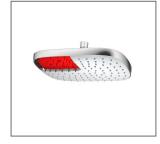

## PRODUCT CODE: T9783-1

The Huntingwood Collection of Self Cleaning Showers combines the beauty of world class design and construction to the functionality of being tested for over 60 years of showering.

Combining both square and curved design elements the Huntingwood Collection provides the very real element of luxury to your bathroom, along with outstanding performance of Absolute Full Flow that enriches your showering experience.

## FEATURES:

8 . S. . . S. . . .

- / Patent Self Clean Mechanism
- / Swivel Gooseneck Arm
- / Tested for over 60 years of showering
- / Square design with soft corners

WELS: 3 STAR 8.0 ltr/min