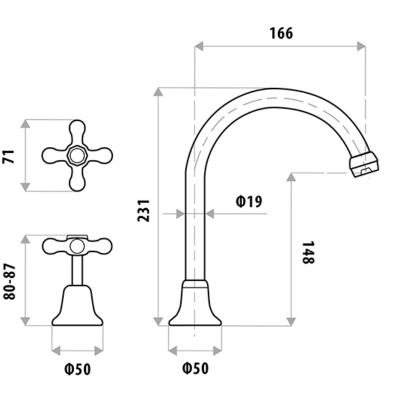

## FEATURES:

- / Gooseneck Swivel Spout
- / Quality brass construction
- / Popular style to suit many decors
- / Available in quality Chrome, White or Ivory Finish
- / Optional 3/4 Turn Ceramic Disc Spindles
- / Lever Handle conversion kit available