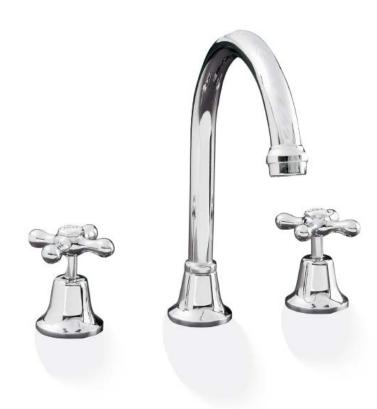

# ENTICE HOB SINK SET

### PRODUCT CODE: P456F

Our popular Entice range combines a high degree of elegance with durability, perfect for a cottage style home.

The quality finishes include White, Ivory or Chrome, with the choice of Chrome or Gold dress rings.

## FEATURES:

- / Gooseneck Swivel Spout
- / Quality brass construction
- / Popular style to suit many decors
- / Available in quality Chrome, White or Ivory Finish
- / Optional 3/4 Turn Ceramic Disc Spindles
- / Lever Handle conversion kit available