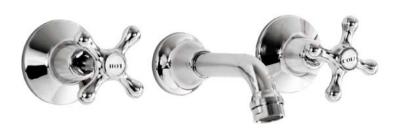

## **ENTICE** BATH SET

**PRODUCT CODE:** P452F

Our popular Entice range combines a high degree of elegance with durability, perfect for a cottage style home.

The quality finishes include White, Ivory or Chrome, with the choice of Chrome or Gold dress rings.

## **FEATURES:**

- / 130mm Fixed Spout
- / Quality brass construction
- / Popular style to suit many decors
- / Available in quality Chrome, White or Ivory Finish
- / Optional 3/4 Turn Ceramic Disc Spindles
- / Lever Handle conversion kit available

WARRANTY: 7 Year Warranty\*

AVAILABLE IN CHROME, CHROME/WHITE, CHROME/IVORY, GOLD/CHROME, WHITE/GOLD, IVORY/GOLD

MATCHING ACCESSORIES (BYRON)