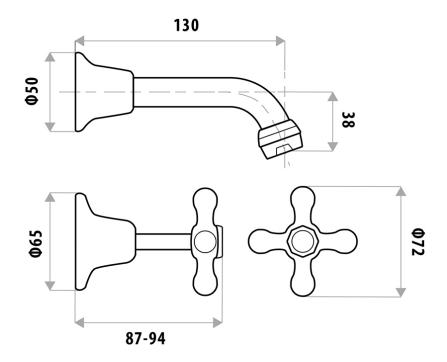

## **FEATURES:**

- / 130mm Fixed Spout
- / Quality brass construction
- / Popular style to suit many decors
- / Available in quality Chrome, White or Ivory Finish
- / Optional 3/4 Turn Ceramic Disc Spindles
- / Lever Handle conversion kit available