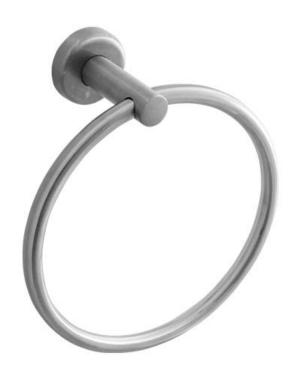

## **ELLE STAINLESS STEEL TOWEL RING**

**PRODUCT CODE: SSB209** 

Elle Stainless Steel accessories are designed to match our popular Elle Stainless Steel mixer range.

Constructed with 304 Grade Stainless Steel and with two modern finishes on offer; Chrome and brushed stainless steel, this range has everything you need to complete your look.

## **FEATURES:**

- / Wall mounted
- / Solid 304 Grade Stainless Steel construction
- / Modern circular design
- / High quality Brushed Stainless Steel Finish
- / Also available in Chrome
- / Matching Mixers