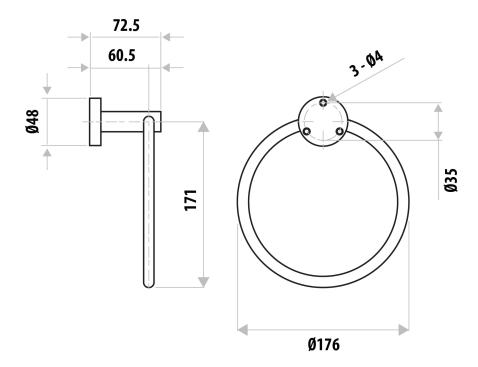

## **ELLE STAINLESS STEEL TOWEL RING**

**PRODUCT CODE: SSB209** 

Elle Stainless Steel accessories are designed to match our popular Elle Stainless Steel mixer range.

Constructed with 304 Grade Stainless Steel and with two modern finishes on offer; Chrome and brushed stainless steel, this range has everything you need to complete your look.

## **FEATURES:**

- / Wall mounted
- / Solid 304 Grade Stainless Steel construction
- / Modern circular design
- / High quality Brushed Stainless Steel Finish
- / Also available in Chrome
- / Matching Mixers