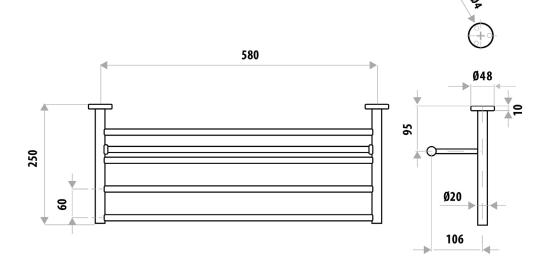

## **FEATURES:**

- / 580mm in length
- / Suitable to stack or hang towels
- / Solid 304 Grade Stainless Steel construction
- / Modern circular design
- / High quality Brushed Stainless Steel Finish
- / Also available in Chrome
- / Matching Mixers