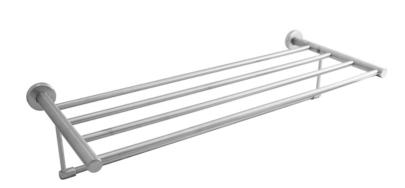

## **ELLE STAINLESS STEEL** TOWEL RACK

**PRODUCT CODE: SSB200** 

Elle Stainless Steel accessories are designed to match our popular Elle Stainless Steel mixer range. With two modern Manishes; Chrome and brushed stainless steel, this range has everything you need to complete your look.

## **FEATURES:**

- / 580mm in length
- / Suitable to stack or hang towels
- / Solid 304 Grade Stainless Steel construction
- / Modern circular design
- / High quality Brushed Stainless Steel Finish
- / Also available in Chrome
- / Matching Mixers