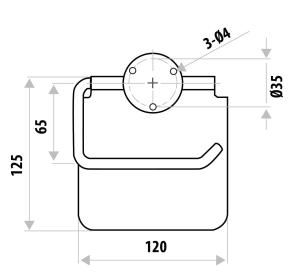

# ELLE STAINLESS STEEL TOILET ROLL HOLDER WITH FLAP

## PRODUCT CODE: SSB204

Elle Stainless Steel accessories are designed to match our popular Elle Stainless Steel mixer range.

Constructed with 304 Grade Stainless Steel and with two modern Minishes on offer; Chrome and brushed stainless steel, this range has everything you need to complete your look.

## FEATURES:

- / Removable cover flap
- / Solid 304 Grade Stainless Steel construction
- / Modern circular design
- / High quality Brushed Stainless Steel Finish
- / Also available in Chrome
- / Matching Mixers