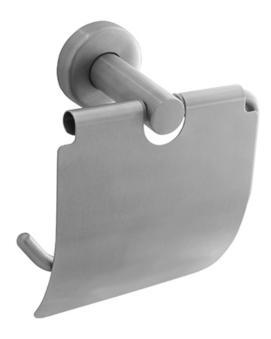

# ELLE STAINLESS STEEL TOILET ROLL HOLDER WITH FLAP

## PRODUCT CODE: SSB204

Elle Stainless Steel accessories are designed to match our popular Elle Stainless Steel mixer range.

Constructed with 304 Grade Stainless Steel and with two modern Minishes on offer; Chrome and brushed stainless steel, this range has everything you need to complete your look.

## FEATURES:

- / Removable cover flap
- / Solid 304 Grade Stainless Steel construction
- / Modern circular design
- / High quality Brushed Stainless Steel Finish
- / Also available in Chrome
- / Matching Mixers