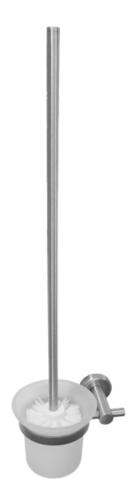

## ELLE STAINLESS STEEL TOILET PAN BRUSH & HOLDER

## PRODUCT CODE: SSB210

Elle Stainless Steel accessories are designed to match our popular Elle Stainless Steel mixer range.

Constructed with 304 Grade Stainless Steel and with two modern finishes on offer; Chrome and brushed stainless steel, this range has everything you need to complete your look.

## FEATURES:

- / Wall mounted
- / Solid 304 Grade Stainless Steel construction
- / Modern circular design
- / High quality Brushed Stainless Steel Finish
- / Also available in Chrome
- / Matching Mixers