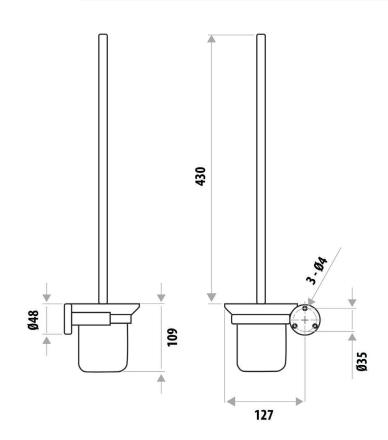

## ELLE STAINLESS STEEL TOILET PAN BRUSH & HOLDER

## PRODUCT CODE: SSB210

Elle Stainless Steel accessories are designed to match our popular Elle Stainless Steel mixer range.

Constructed with 304 Grade Stainless Steel and with two modern finishes on offer; Chrome and brushed stainless steel, this range has everything you need to complete your look.

## FEATURES:

- / Wall mounted
- / Solid 304 Grade Stainless Steel construction
- / Modern circular design
- / High quality Brushed Stainless Steel Finish
- / Also available in Chrome
- / Matching Mixers