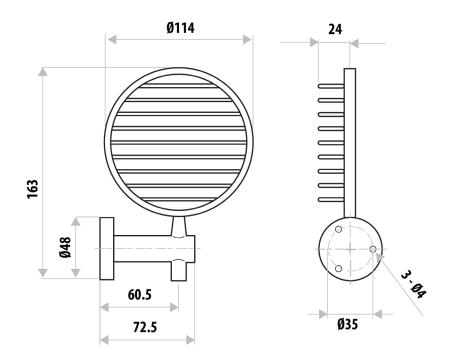

## **ELLE STAINLESS STEEL** SOAP BASKET

**PRODUCT CODE: SSB207** 

Elle Stainless Steel accessories are designed to match our popular Elle Stainless Steel mixer range.

Constructed with 304 Grade Stainless Steel and with two modern finishes on offer; Chrome and brushed stainless steel, this range has everything you need to complete your look.

## **FEATURES:**

- / Basket style for easy drainage
- / Solid 304 grade stainless steel construction
- / Modern circular design
- / High quality Brushed Stainless Steel finish
- / Also available in Chrome
- / Matching mixers