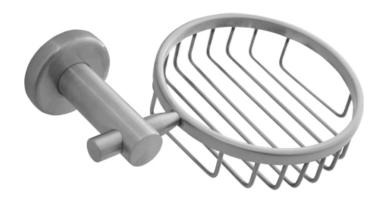

## **ELLE STAINLESS STEEL** SOAP BASKET

**PRODUCT CODE: SSB207** 

Elle Stainless Steel accessories are designed to match our popular Elle Stainless Steel mixer range.

Constructed with 304 Grade Stainless Steel and with two modern finishes on offer; Chrome and brushed stainless steel, this range has everything you need to complete your look.

## **FEATURES:**

- / Basket style for easy drainage
- / Solid 304 grade stainless steel construction
- / Modern circular design
- / High quality Brushed Stainless Steel finish
- / Also available in Chrome
- / Matching mixers