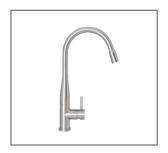

## **FEATURES:**

- / Basket style for easy drainage
- / Solid 304 grade stainless steel construction
- / Modern circular design
- / High quality Brushed Stainless Steel finish
- / Also available in Chrome
- / Matching mixers

WARRANTY: 5 Year Warranty\*

AVAILABLE IN BRUSHED STAINLESS STEEL & Chrome

MATCHING MIXERS