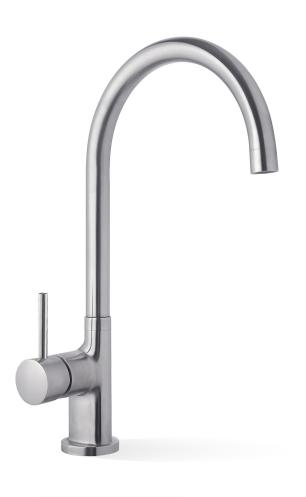

## **ELLE STAINLESS STEEL SINK MIXER**

PRODUCT CODE: SST872B

The Elle Stainless Steel Sink Mixer has it all - functional, and beautiful offering a stylish pin lever handle and backed with a 15 year Cartridge warranty for peace of mind.

Constructed with 304 Grade Stainless Steel this mixer will be the feature of your kitchen with its elegance and functionality.

## **FEATURES:**

- / Tall gooseneck style
- / Swivel spout
- / Quality Brushed Stainless Steel Finish
- / 304 Grade stainless steel construction
- / 35mm cartridge
- / Popular pin lever handle
- / Lead free