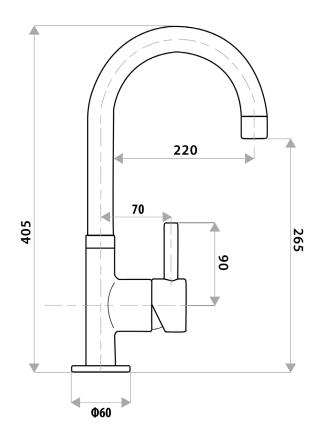

## **FEATURES:**

- / Tall gooseneck style
- / Swivel spout
- / Quality Brushed Stainless Steel Finish
- / 304 Grade stainless steel construction
- / 35mm cartridge
- / Popular pin lever handle
- / Lead free