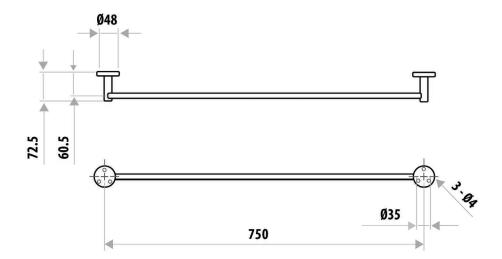

# ELLE STAINLESS STEEL SINGLE TOWEL RAIL

## PRODUCT CODE: SSB202

Elle Stainless Steel accessories are designed to match our popular Elle Stainless Steel mixer range.

Constructed with 304 Grade Stainless Steel and with two modern Minishes on offer; Chrome and brushed stainless steel, this range has everything you need to complete your look.

### FEATURES:

- / 750mm in length
- / Can be cut to size
- / Solid 304 Grade Stainless Steel construction
- / Modern circular design
- / High quality Brushed Stainless Steel Finish
- / Available in Chrome
- / Matching Mixers