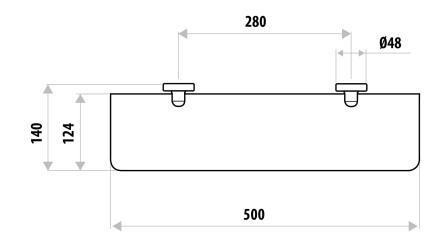

## FEATURES:

- / 500mm in length
- / Solid 304 Grade Stainless Steel construction
- / Modern circular design
- / High quality Brushed Stainless Steel Finish
- / Available in Chrome
- / Matching Mixers