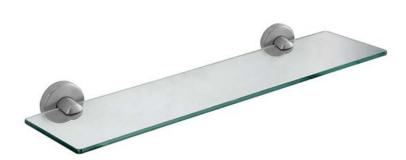

# ELLE STAINLESS STEEL GLASS SHELF

#### PRODUCT CODE: SSB203

Elle Stainless Steel accessories are designed to match our popular Elle Stainless Steel mixer range.

Constructed with 304 Grade Stainless Steel and with two modern Minishes on offer; Chrome and brushed stainless steel, this range has everything you need to complete your look.

## FEATURES:

- / 500mm in length
- / Solid 304 Grade Stainless Steel construction
- / Modern circular design
- / High quality Brushed Stainless Steel Finish
- / Available in Chrome
- / Matching Mixers