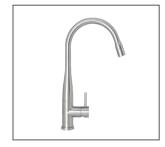

#### PRODUCT CODE: SSB203

Elle Stainless Steel accessories are designed to match our popular Elle Stainless Steel mixer range.

Constructed with 304 Grade Stainless Steel and with two modern Minishes on offer; Chrome and brushed stainless steel, this range has everything you need to complete your look.

#### AVAILABLE IN BRUSHED & Chrome

MATCHING MIXERS